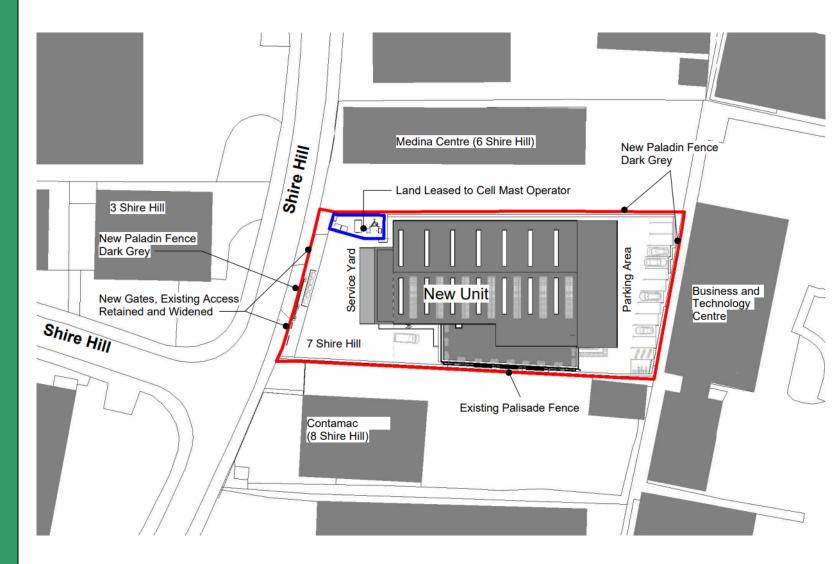

North towards Water Tower





### Internal View of POW Hut





### Internal Views of Water Tower





## Looking West – Hut to be demolished





## Mural inside units 1 & 2





## Looking South back toward the drive





## UTT/23/0062/DFO Land East Of Parsonage Road Takeley



Page 47



Page 48

### **Proposed Ground Floor Plan**





SOUTH ELEVATION



WEST ELEVATION

### 3D Perspectives











**3D** Perspective

## Page 53



## UTT/23/2555/FUL

Land Behind The Old Cement Works Thaxted Road Saffron Walden





Page 55



## Proposed Ground Floor Extension



# Previously Approved Plans





## **Proposed Plans**



SIDE ELEVATION



SIDE ELEVATION

HH Η

FRONT ELEVATION



## UTT/23/0990/FUL

## 7 Shire Hill Saffron Walden

### Site Location







### **Proposed Site Plan**



Page 61

### **Proposed Elevations**







1 North East Elevation

South West Elevation



2 North West Elevation



3 South East Elevation

### **Proposed Floor Plans**





Page 63



### Proposed Street Scene





### 3D Perspectives of Proposals







2 3D View 1 Front

1 3D Rear View 1





## UTT/23/2119/FUL Land Between 39 and 41 Cromwell Road Saffron Walden









#### Location Plan







### **Photographs**