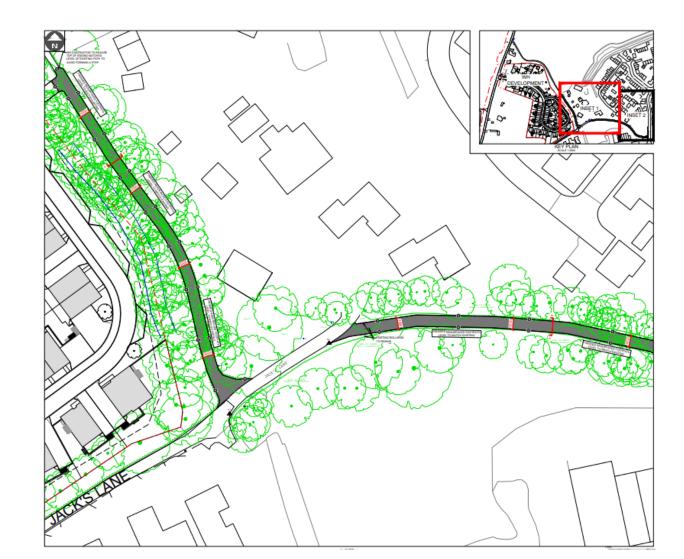

### UTT/23/2682/PINS Land At Warish Hall Farm North Of Jacks Lane Smiths Green Lane Takeley

### Smiths Green CA