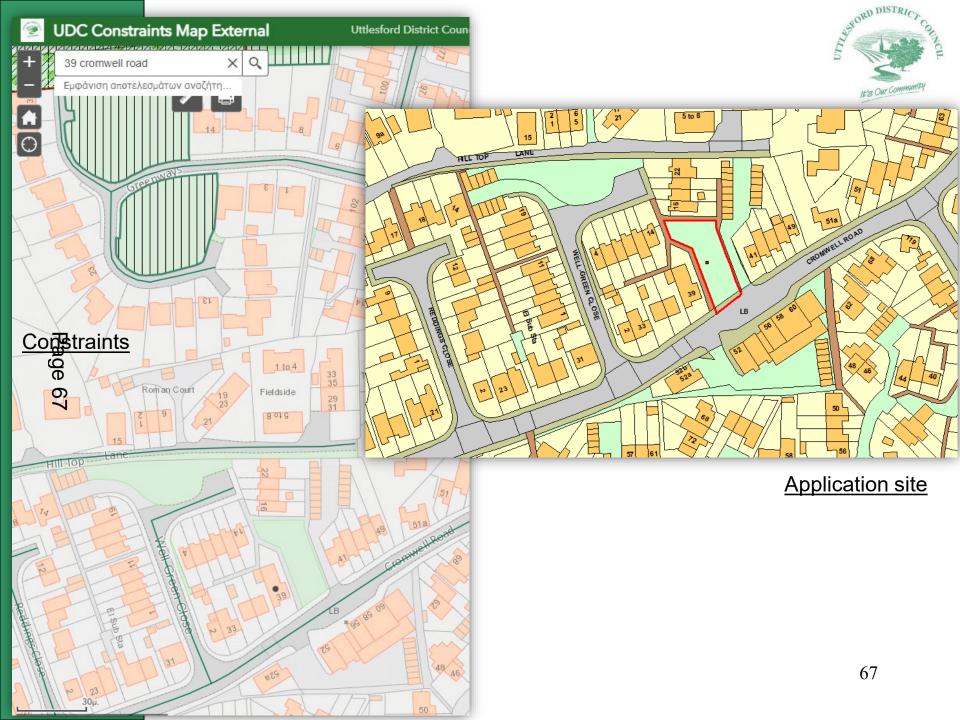

## UTT/23/2119/FUL Land Between 39 and 41 Cromwell Road Saffron Walden

#### Location Plan