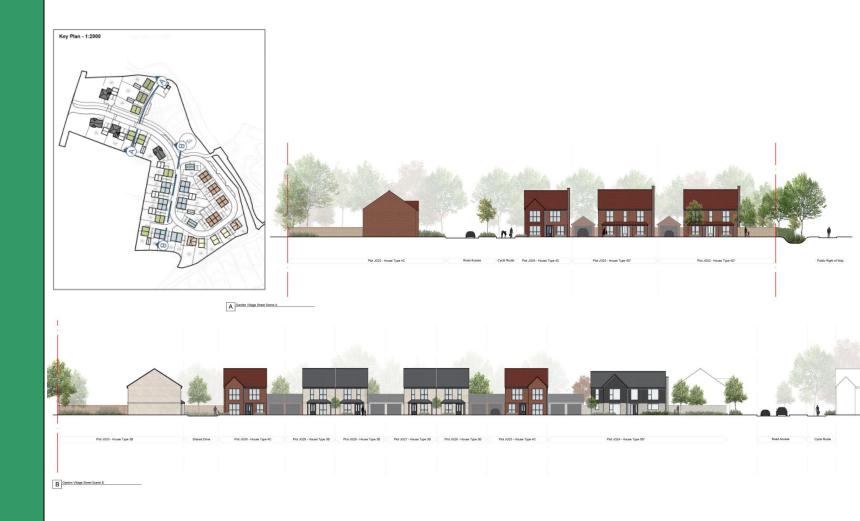

# Planning Committee 13<sup>th</sup> December 2023



# UTT/23/2616/PINS Land To The North Of Eldridge Close Clavering



### Location Plan





# **Proposed Site Plan**





#### **Illustrative Street Scene**



ILLUSTRATIVE STREET SCENE A-A



#### Site Photos











### UTT/23/2682/PINS Land At Warish Hall Farm North Of Jacks Lane Smiths Green Lane Takeley







### Smiths Green CA





#### Site Views



VIEW 12: View from Jack's Lane looking towards Jack's Field.



#### Site Views



VIEW 4 - View from PROW 48\_40 looking east across the Site towards Smiths Green.



VIEW 5a - View from Smiths Green looking south



#### **Internal Site Views**







VIEW FACING NORTH



3



#### **Proposed Masterplan**





# **Proposed Street Scenes**



Page 14



#### **Proposed Street Scenes**



Page 15



# **Heights Diagram**





#### Visualisation





# Proposed vs Existing Access





# Proposed vs Existing Access





#### **Entrance Works**



Proposed Entrance to Site 1:250@A2



No. 2 Maggotts Cottage



2 1



Proposed Entrance to Site 1:100@A2

Page 20



### **PRoW Works**





#### **PRoW Works**





#### **Proposed Masterplan**



Page 23



### UTT/22/1261/FUL Land To The West Of Mill Lane Hatfield Heath







#### Proposed Site Plan





#### Elevations and Floor Plans of Units 1 & 2 (Holiday Lets)





#### Elevations and Floor Plans of Unit 3<sup>e</sup> (Holiday Lets)



**N** 

GROUND FLOOR





EAST ELEVATION



NORTH ELEVATION

WEST ELEVATION

1:100 ELEVATIONS

SOUTH ELEVATION



#### Elevations and Floor Pla