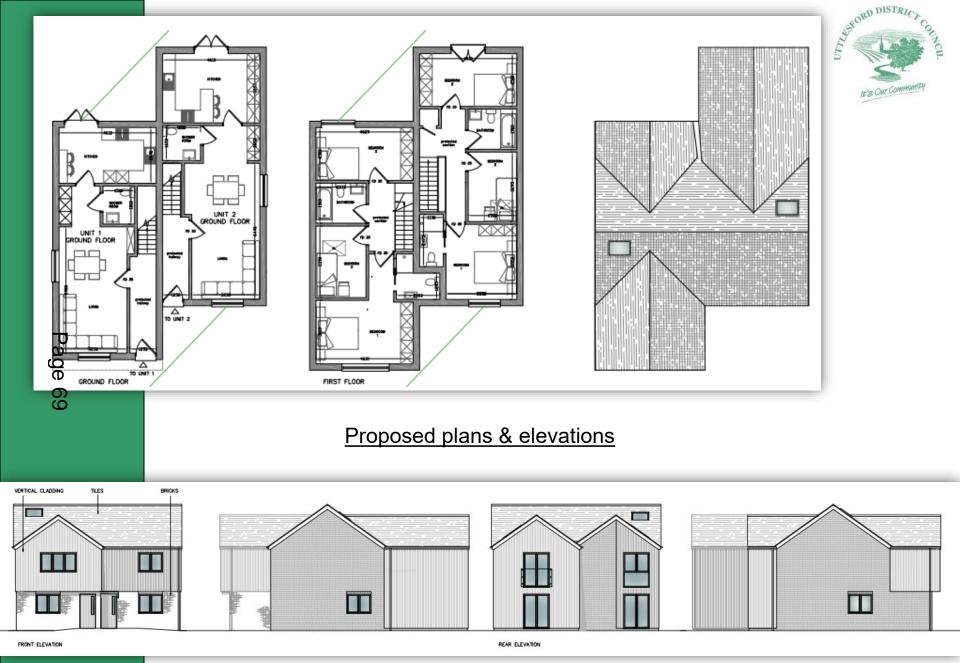

**3D** Perspective

## Page 53



## UTT/23/2555/FUL

Land Behind The Old Cement Works Thaxted Road Saffron Walden





Page 55



## Proposed Ground Floor Extension



# Previously Approved Plans





## **Proposed Plans**



SIDE ELEVATION



SIDE ELEVATION

HH Η

FRONT ELEVATION



## UTT/23/0990/FUL

## 7 Shire Hill Saffron Walden

### Site Location







### **Proposed Site Plan**



Page 61

### **Proposed Elevations**







1 North East Elevation

South West Elevation



2 North West Elevation



3 South East Elevation

### **Proposed Floor Plans**





Page 63



### Proposed Street Scene





### 3D Perspectives of Proposals







2 3D View 1 Front

1 3D Rear View 1





## UTT/23/2119/FUL Land Between 39 and 41 Cromwell Road Saffron Walden









#### Location Plan







### **Photographs**