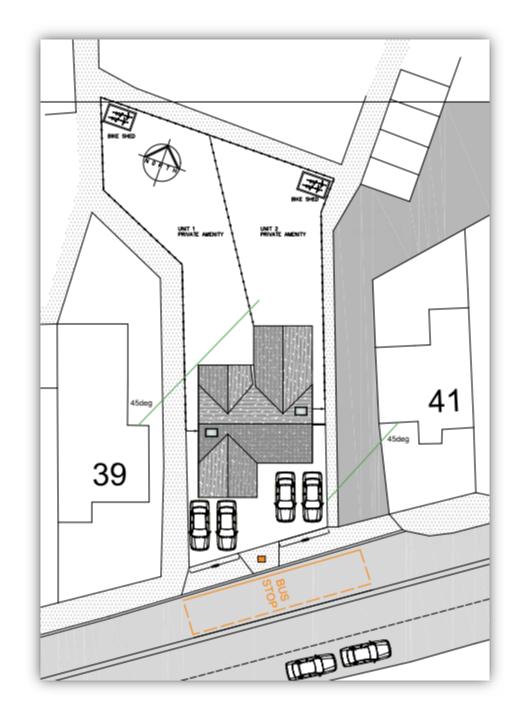

### 3D Perspectives











**3D** Perspective

## Page 53



## UTT/23/2555/FUL

Land Behind The Old Cement Works Thaxted Road Saffron Walden





Page 55



## Proposed Ground Floor Extension



# Previously Approved Plans





## **Proposed Plans**



SIDE ELEVATION



SIDE ELEVATION

HH Η

FRONT ELEVATION



## UTT/23/0990/FUL

## 7 Shire Hill Saffron Walden

### Site Location







### **Proposed Site Plan**



Page 61

### **Proposed Elevations**







1 North East Elevation

South West Elevation



2 North West Elevation



3 South East Elevation

### **Proposed Floor Plans**





Page 63



### Proposed Street Scene





### 3D Perspectives of Proposals







2 3D View 1 Front

1 3D Rear View 1





## UTT/23/2119/FUL Land Between 39 and 41 Cromwell Road Saffron Walden









#### Location Plan







### **Photographs**