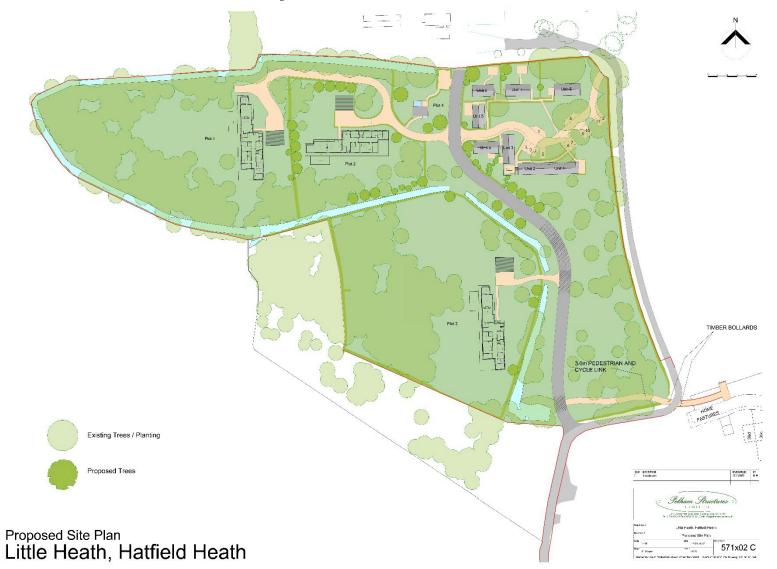

### UTT/22/1261/FUL Land To The West Of Mill Lane Hatfield Heath

#### Proposed Site Plan