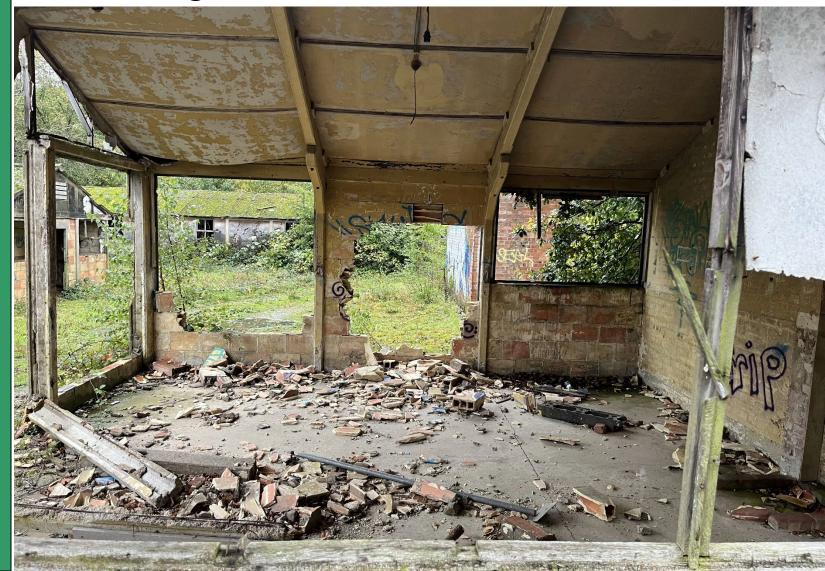

#### NORTH ELEVATION



WEST ELEVATION



EAST ELEVATION



# Elevations and Floor Plans of Unit 7 (Holiday Lets)







NORTH ELEVATION



WEST ELEVATION

EAST ELEVATION

SOUTH ELEVATION 1:100 ELEVATIONS



#### Elevations and Floor Plans of Unit 8



NORTH ELEVATION



#### Elevations and Floor Plans of Plots 1-3 (3 no. dwellings)





# Elevations and Floor Plans of plot 4 (Water Tower Conversion)





Page 35

1:100 FLOOR PLANS





Second Floor



Third Floor



#### Looking North into the Site





## View East towards Units 2, 3 & 4





## Looking West towards Units 2, 3 & 5





### View North towards the Water Tower





## Looking North towards Water Tower





### Internal View of POW Hut





### Internal Views of Water Tower





## Looking West – Hut to be demolished





## Mural inside units 1 & 2





## Looking South back toward the drive





## UTT/23/0062/DFO Land East Of Parsonage Road Takeley



Page 47



Page 48

### **Proposed Ground Floor Plan**





SOUTH ELEVATION



WEST ELEVATION

### 3D Perspectives











**3D** Perspective

## Page 53



## UTT/23/2555/FUL

Land Behind The Old Cement Works Thaxted Road Saffron Walden





Page 55



## Proposed Ground Floor Extension



# Previously Approved Plans





## **Proposed Plans**



SIDE ELEVATION



SIDE ELEVATION

HH Η

FRONT ELEVATION



## UTT/23/0990/FUL

## 7 Shire Hill Saffron Walden

### Site Location







### **Proposed Site Plan**



Page 61

### **Proposed Elevations**







1 North East Elevation

South West Elevation



2 North West Elevation



3 South East Elevation