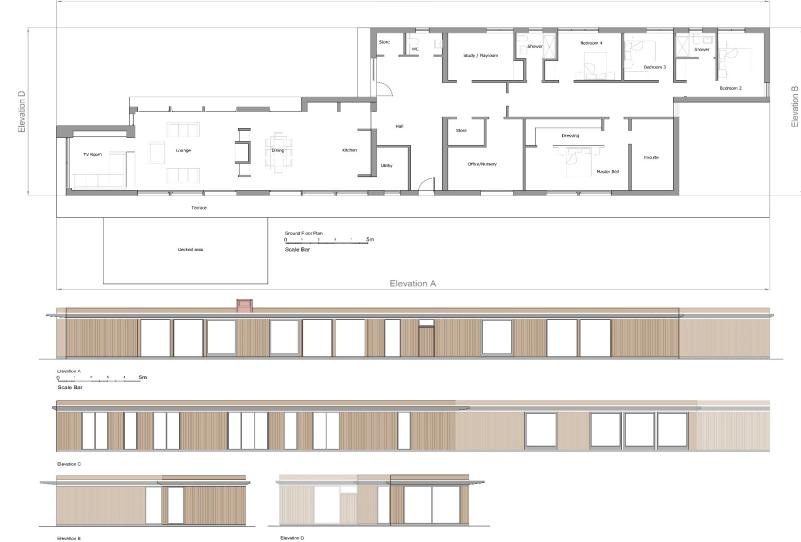

Plans of Unit 3<sup>e</sup> (Holiday Lets)



**N** 

GROUND FLOOR





EAST ELEVATION



NORTH ELEVATION

WEST ELEVATION

1:100 ELEVATIONS

SOUTH ELEVATION



#### Elevations and Floor Plans of Unit 4 (Holiday Lets)





#### Elevations and Floor Plans of Unit 5<sup>(1)</sup> (Holiday Lets)



GROUND FLOOR





WEST ELEVATION





NORTH ELEVATION

SOUTH ELEVATION

EAST ELEVATION

1:100 ELEVATIONS



# Elevations and Floor Plans of Unit 6 (Holiday Lets)





#### NORTH ELEVATION



WEST ELEVATION



EAST ELEVATION



# Elevations and Floor Plans of Unit 7 (Holiday Lets)







NORTH ELEVATION



WEST ELEVATION

EAST ELEVATION

SOUTH ELEVATION 1:100 ELEVATIONS



#### Elevations and Floor Plans of Unit 8



NORTH ELEVATION



#### Elevations and Floor Plans of Plots 1-3 (3 no. dwellings)





# Elevations and Floor Plans of plot 4 (Water Tower Conversion)





Page 35

1:100 FLOOR PLANS





Second Floor



Third Floor



#### Looking North into the Site





## View East towards Units 2, 3 & 4





## Looking West towards Units 2, 3 & 5





### View North towards the Water Tower





## Looking North towards Water Tower





### Internal View of POW Hut





### Internal Views of Water Tower





## Looking West – Hut to be demolished





## Mural inside units 1 & 2





## Looking South back toward the drive





## UTT/23/0062/DFO Land East Of Parsonage Road Takeley



Page 47



Page 48

### **Proposed Ground Floor Plan**





SOUTH ELEVATION



WEST ELEVATION

### 3D Perspectives











**3D** Perspective

## Page 53



## UTT/23/2555/FUL

Land Behind The Old Cem