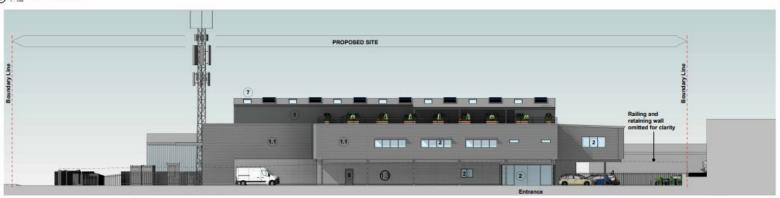

t – Hut to be demolished





## Mural inside units 1 & 2





## Looking South back toward the drive





## UTT/23/0062/DFO Land East Of Parsonage Road Takeley



Page 47



Page 48

### **Proposed Ground Floor Plan**





SOUTH ELEVATION



WEST ELEVATION

### 3D Perspectives











**3D** Perspective

## Page 53



## UTT/23/2555/FUL

Land Behind The Old Cement Works Thaxted Road Saffron Walden





Page 55



## Proposed Ground Floor Extension



# Previously Approved Plans





## **Proposed Plans**



SIDE ELEVATION



SIDE ELEVATION

HH Η

FRONT ELEVATION



## UTT/23/0990/FUL

## 7 Shire Hill Saffron Walden

### Site Location







### **Proposed Site Plan**



Page 61

### **Proposed Elevations**







1 North East Elevation

South West Elevation



2 North West Elevation



3 South East Elevation

### **Proposed Floor Plans**





Page 63



### Proposed Street Scene





### 3D Perspectives of Proposals







2 3D View 1 Front

1 3D Rear View 1





## UTT/23/2119/FUL Land Between 39 and 41 Cromwell Road Saffron Walden









#### Location Plan







### **Photographs**