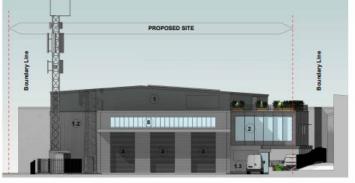

View of POW Hut





### Internal Views of Water Tower





## Looking West – Hut to be demolished





## Mural inside units 1 & 2





## Looking South back toward the drive





## UTT/23/0062/DFO Land East Of Parsonage Road Takeley



Page 47



Page 48

### **Proposed Ground Floor Plan**





SOUTH ELEVATION



WEST ELEVATION

### 3D Perspectives











**3D** Perspective

## Page 53



## UTT/23/2555/FUL

Land Behind The Old Cement Works Thaxted Road Saffron Walden





Page 55



## Proposed Ground Floor Extension



# Previously Approved Plans





## **Proposed Plans**



SIDE ELEVATION



SIDE ELEVATION

HH Η

FRONT ELEVATION



## UTT/23/0990/FUL

## 7 Shire Hill Saffron Walden

### Site Location







### **Proposed Site Plan**



Page 61

### **Proposed Elevations**







1 North East Elevation

South West Elevation



2 North West Elevation



3 South East Elevation

### **Proposed Floor Plans**





Page 63



### Proposed Street Scene





### 3D Perspectives of Proposals







2 3D View 1 Front

1 3D Rear View 1





## UTT/23/2119/FUL Land Between 39 and 41 Cromwell Road Saffron Walden









#### Location Plan







### **Photographs**