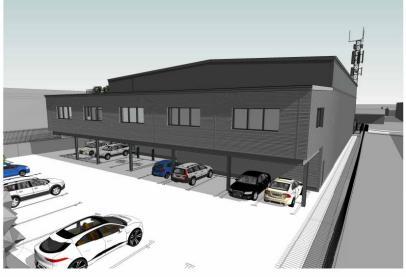

arsonage Road Takeley



Page 47



Page 48

### **Proposed Ground Floor Plan**





SOUTH ELEVATION



WEST ELEVATION

### 3D Perspectives











**3D** Perspective

## Page 53



## UTT/23/2555/FUL

Land Behind The Old Cement Works Thaxted Road Saffron Walden





Page 55



## Proposed Ground Floor Extension



# Previously Approved Plans





## **Proposed Plans**



SIDE ELEVATION



SIDE ELEVATION

HH Η

FRONT ELEVATION



## UTT/23/0990/FUL

## 7 Shire Hill Saffron Walden

### Site Location







### **Proposed Site Plan**



Page 61

### **Proposed Elevations**







1 North East Elevation

South West Elevation



2 North West Elevation



3 South East Elevation

### **Proposed Floor Plans**





Page 63



### Proposed Street Scene





### 3D Perspectives of Proposals







2 3D View 1 Front

1 3D Rear View 1





## UTT/23/2119/FUL Land Between 39 and 41 Cromwell Road Saffron Walden









#### Location Plan







### **Photographs**