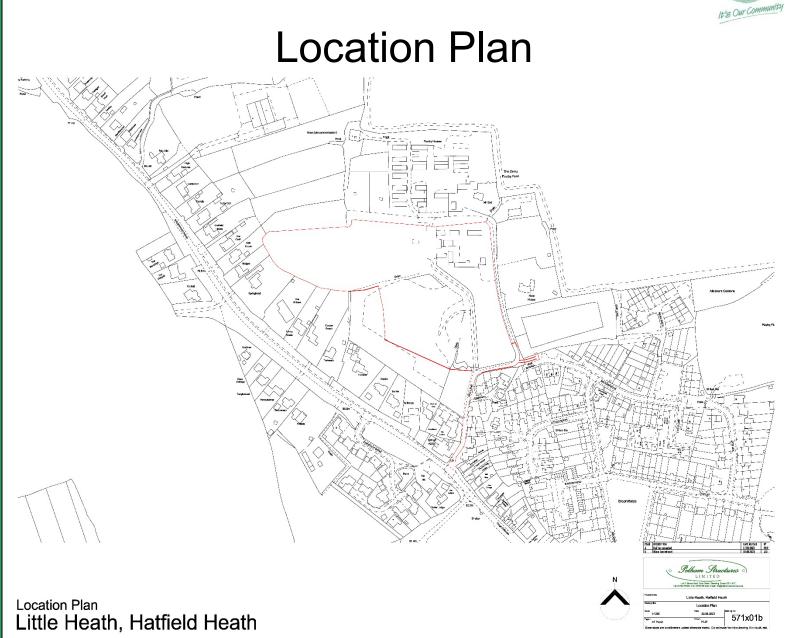

### UTT/22/1261/FUL Land To The West Of Mill Lane Hatfield Heath

### Location Plan