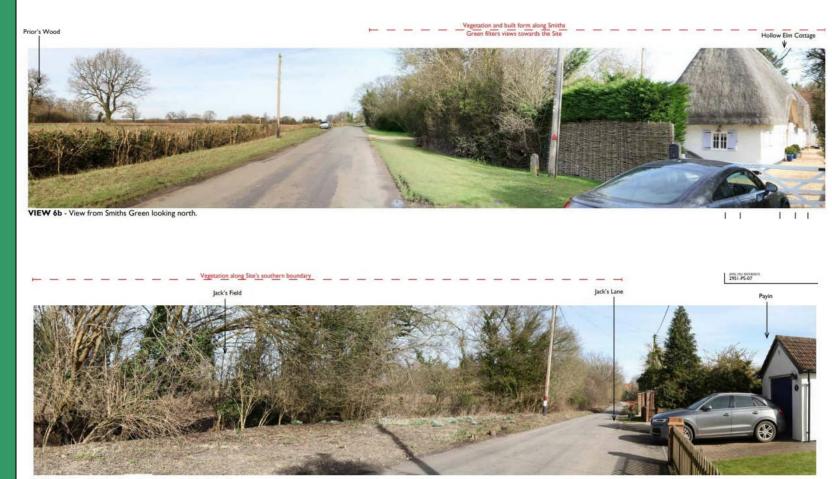

# Planning Committee 13<sup>th</sup> December 2023



# UTT/23/2616/PINS Land To The North Of Eldridge Close Clavering



### Location Plan





# **Proposed Site Plan**





#### **Illustrative Street Scene**



ILLUSTRATIVE STREET SCENE A-A



#### Site Photos











### UTT/23/2682/PINS Land At Warish Hall Farm North Of Jacks Lane Smiths Green Lane Takeley







### Smiths Green CA





#### Site Views



VIEW 12: View from Jack's Lane looking towards Jack's Field.



#### Site Views



VIEW 4 - View from PROW 48\_40 looking east across the Site towards Smiths Green.



VIEW 5a - View from Smiths Green looking south



#### **Internal Site Views**







VIEW FACING NORTH



3



#### **Proposed Masterplan**





# **Proposed Street Scenes**



Page 14



#### **Proposed Street Scenes**



Page 15



# **Heights Diagram**





#### Visualisation





# Proposed vs Existing Access





# Proposed vs Existing Access





#### **Entrance Works**



Proposed Entrance to Site 1:250@A2



No. 2 Maggotts Cottage



2 1



Proposed Entrance to Site 1:100@A2

Page 20



### **PRoW Works**





#### **PRoW Works**





#### **Proposed Masterplan**



Page 23



### UTT/22/1261/FUL Land To The West