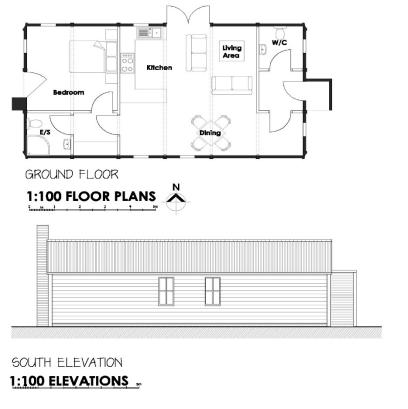

#### Elevations and Floor Plans of Unit 3<sup>e</sup> (Holiday Lets)

**N** 

GROUND FLOOR

EAST ELEVATION

NORTH ELEVATION

WEST ELEVATION

1:100 ELEVATIONS

SOUTH ELEVATION