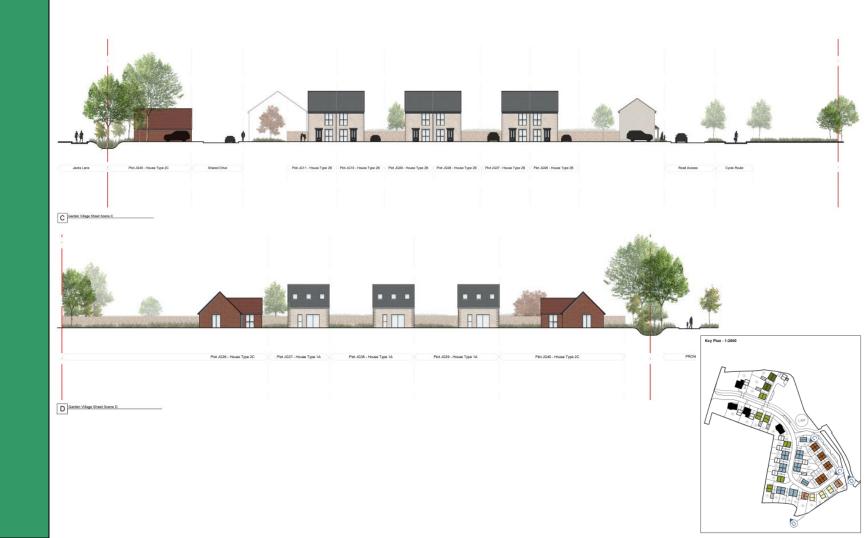

ing Committee 13<sup>th</sup> December 2023



# UTT/23/2616/PINS Land To The North Of Eldridge Close Clavering



### Location Plan





# **Proposed Site Plan**





#### **Illustrative Street Scene**



ILLUSTRATIVE STREET SCENE A-A



#### Site Photos











### UTT/23/2682/PINS Land At Warish Hall Farm North Of Jacks Lane Smiths Green Lane Takeley







### Smiths Green CA





#### Site Views



VIEW 12: View from Jack's Lane looking towards Jack's Field.



#### Site Views



VIEW 4 - View from PROW 48\_40 looking east across the Site towards Smiths Green.



VIEW 5a - View from Smiths Green looking south



#### **Internal Site Views**







VIEW FACING NORTH



3



#### **Proposed Masterplan**





# **Proposed Street Scenes**



Page 14



#### **Proposed Street Scenes**



Page 15



# **Heights Diagram**





#### Visualisation





# Proposed vs Existing Access





# Proposed vs Existing Access





#### **Entrance Works**



Proposed Entrance to Site 1:250@A2



No. 2 Maggotts Cottage



2 1



Proposed Entrance to Site 1:100@A2

Page 20



### **PRoW Works**





#### **PRoW Works**





#### **Proposed Masterplan**



Page 23



### UTT/22/1261/FUL Land To The West Of Mill Lane Hatfield Heath







#### Proposed Site Plan





#### Elevations and Floor Plans of Units 1 & 2 (Holiday Lets)





#### Elevations and Floor Plans of Unit 3<sup>e</sup> (Holiday Lets)



**N** 

GROUND FLOOR





EAST ELEVATION



NORTH ELEVATION

WEST ELEVATION

1:100 ELEVATIONS

SOUTH ELEVATION



#### Elevations and Floor Plans of Unit 4 (Holiday Lets)





#### Elevatio