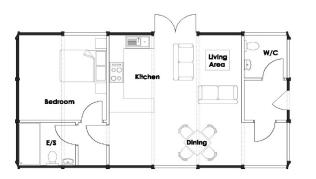

#### Elevations and Floor Plans of Unit 5<sup>(1)</sup> (Holiday Lets)

GROUND FLOOR

WEST ELEVATION

NORTH ELEVATION

SOUTH ELEVATION

EAST ELEVATION

1:100 ELEVATIONS