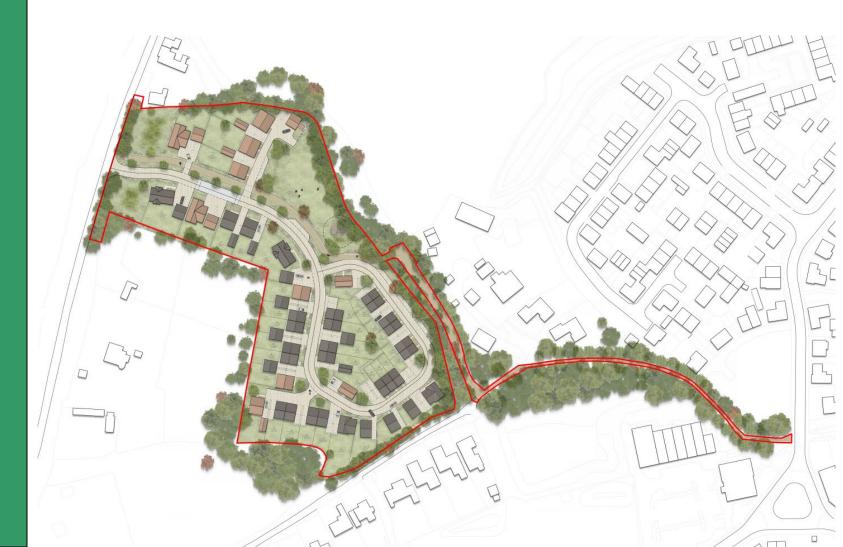

# Planning Committee 13<sup>th</sup> December 2023



# UTT/23/2616/PINS Land To The North Of Eldridge Close Clavering



### Location Plan





# **Proposed Site Plan**





#### **Illustrative Street Scene**



ILLUSTRATIVE STREET SCENE A-A



#### Site Photos











### UTT/23/2682/PINS Land At Warish Hall Farm North Of Jacks Lane Smiths Green Lane Takeley







### Smiths Green CA





#### Site Views



VIEW 12: View from Jack's Lane looking towards Jack's Field.



#### Site Views



VIEW 4 - View from PROW 48\_40 looking east across the Site towards Smiths Green.



VIEW 5a - View from Smiths Green looking south



#### **Internal Site Views**







VIEW FACING NORTH



3



#### **Proposed Masterplan**





# **Proposed Street Scenes**



Page 14



#### **Proposed Street Scenes**



Page 15



# **Heights Diagram**





#### Visualisation





# Proposed vs Existing Access





# Proposed vs Existing Access





#### **Entrance Works**



Proposed Entrance to Site 1:250@A2



No. 2 Maggotts Cottage



2 1



Proposed Entrance to Site 1:100@A2

Page 20



### **PRoW Works**





#### **PRoW Works**





#### **Proposed Masterplan**



Page 23



### UTT/22/1261/FUL Land To The West Of Mill Lane Hatfield Heath







#### Proposed Site Plan





#### Elevations and Floor Plans of Units 1 & 2 (Holiday Lets)





#### Elevations and Floor Plans of Unit 3<sup>e</sup> (Holiday Lets)



**N** 

GROUND FLOOR





EAST ELEVATION



NORTH ELEVATION

WEST ELEVATION

1:100 ELEVATIONS

SOUTH ELEVATIO