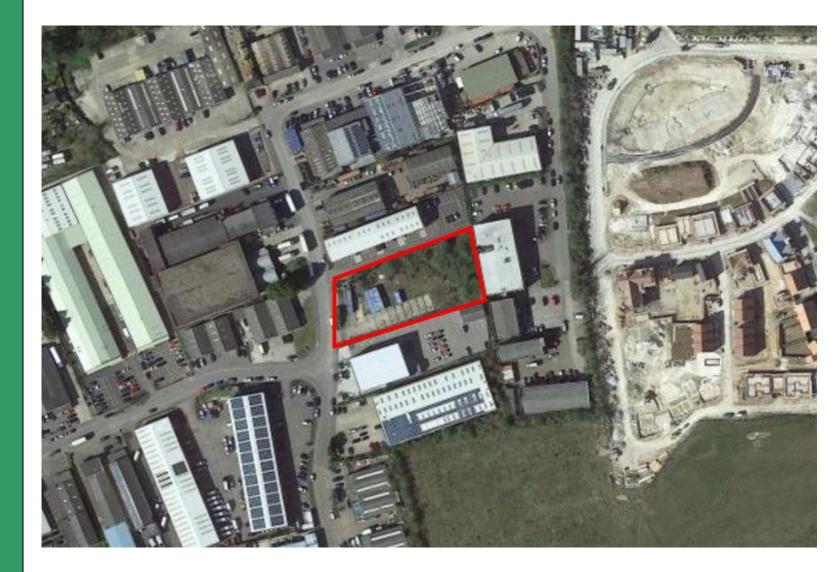

the Water Tower





## Looking North towards Water Tower





### Internal View of POW Hut





### Internal Views of Water Tower





## Looking West – Hut to be demolished





## Mural inside units 1 & 2





## Looking South back toward the drive





## UTT/23/0062/DFO Land East Of Parsonage Road Takeley



Page 47



Page 48

### **Proposed Ground Floor Plan**





SOUTH ELEVATION



WEST ELEVATION

### 3D Perspectives











**3D** Perspective

## Page 53



## UTT/23/2555/FUL

Land Behind The Old Cement Works Thaxted Road Saffron Walden





Page 55



## Proposed Ground Floor Extension



# Previously Approved Plans





## **Proposed Plans**



SIDE ELEVATION



SIDE ELEVATION

HH Η

FRONT ELEVATION



## UTT/23/0990/FUL

## 7 Shire Hill Saffron Walden

### Site Location







### **Proposed Site Plan**



Page 61

### **Proposed Elevations**







1 North East Elevation

South West Elevation



2 North West Elevation



3 South East Elevation

### **Proposed Floor Plans**





Page 63



### Proposed Street Scene





### 3D Perspectives of Proposals







2 3D View 1 Front

1 3D Rear View 1





## UTT/23/2119/FUL Land Between 39 and 41 Cromwell Road Saffron Walden









#### Location Plan







### **Photographs**