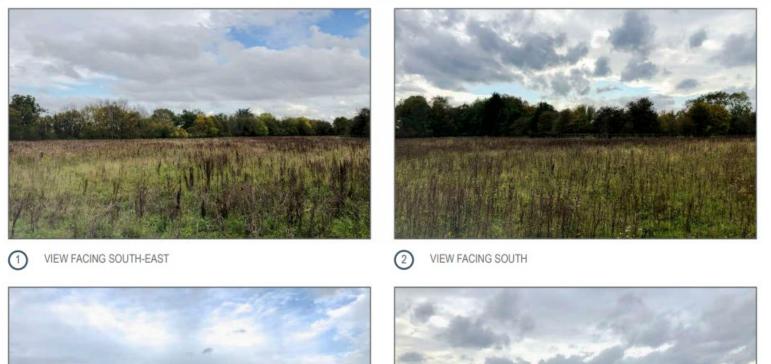

#### Site Views

VIEW 4 - View from PROW 48\_40 looking east across the Site towards Smiths Green.

VIEW 5a - View from Smiths Green looking south