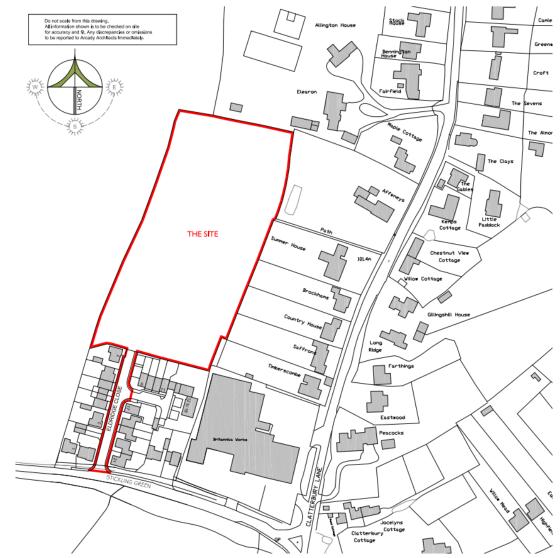

# Planning Committee 13<sup>th</sup> December 2023



# UTT/23/2616/PINS Land To The North Of Eldridge Close Clavering



### Location Plan





# **Proposed Site Plan**





#### **Illustrative Street Scene**



ILLUSTRATIVE STREET SCENE A-A



#### Site Photos











### UTT/23/2682/PINS Land At Warish Hall Farm North Of Jacks Lane Smiths Green Lane Takeley







### Smiths Green CA





#### Site Views



VIEW 12: View from Jack's Lane looking towards Jack's Field.



#### Site Views



VIEW 4 - View from PROW 48\_40 looking east across the Site towards Smiths Green.



VIEW 5a - View from Smiths Green looking south



#### **Internal Site Views**







VIEW FACING NORTH



3



#### **Proposed Masterplan**





# **Proposed Street Scenes**



Page 14



#### **Proposed Street Scenes**



Page 15



# **Heights Diagram**





#### Visualisation





# Proposed vs Existing Access





# Proposed vs Existing Access