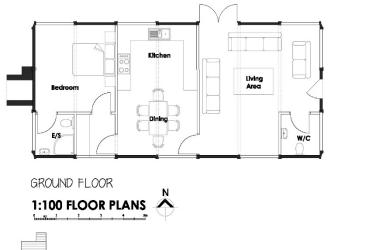

#### Elevations and Floor Plans of Unit 3<sup>e</sup> (Holiday Lets)

**N** 

GROUND FLOOR

EAST ELEVATION

NORTH ELEVATION

WEST ELEVATION

1:100 ELEVATIONS

SOUTH ELEVATION