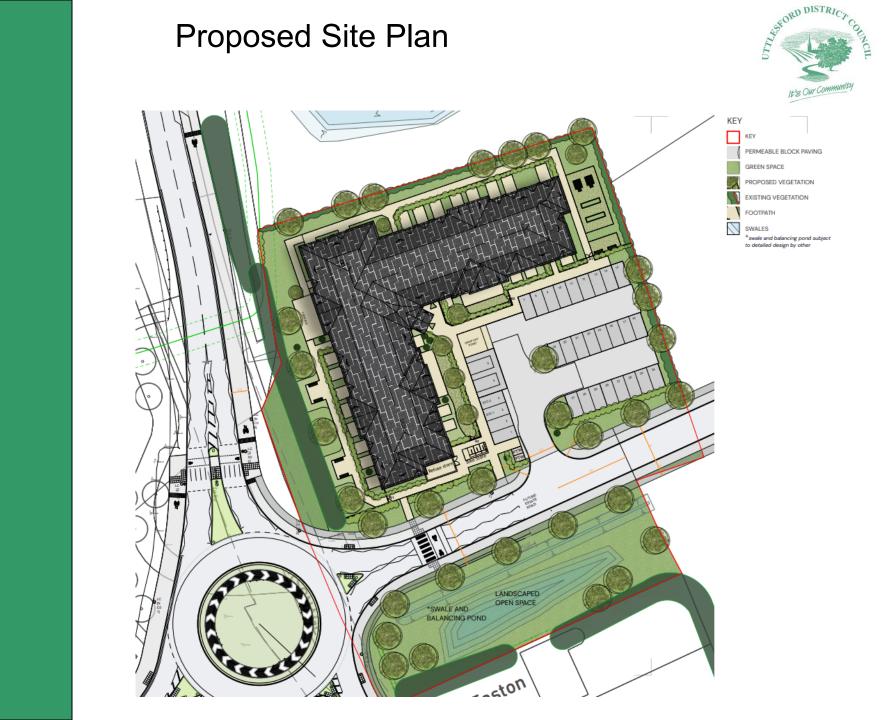

ST ELEVATION

EAST ELEVATION

SOUTH ELEVATION 1:100 ELEVATIONS



#### Elevations and Floor Plans of Unit 8



NORTH ELEVATION



#### Elevations and Floor Plans of Plots 1-3 (3 no. dwellings)





# Elevations and Floor Plans of plot 4 (Water Tower Conversion)





Page 35

1:100 FLOOR PLANS





Second Floor



Third Floor



#### Looking North into the Site





## View East towards Units 2, 3 & 4





## Looking West towards Units 2, 3 & 5





### View North towards the Water Tower





## Looking North towards Water Tower





### Internal View of POW Hut





### Internal Views of Water Tower





## Looking West – Hut to be demolished





## Mural inside units 1 & 2





## Looking South back toward the drive





## UTT/23/0062/DFO Land East Of Parsonage Road Takeley



Page 47



Page 48

### **Proposed Ground Floor Plan**





SOUTH ELEVATION



WEST ELEVATION

### 3D Perspectives











**3D** Perspective

## Page 53



## UTT/23/2555/FUL

Land Behind The Old Cement Works Thaxted Road Saffron Walden





Page 55



## Proposed Ground Floor Extension



# Previously Approved Plans





## **Proposed Plans**



SIDE ELEVATION



SIDE ELEVATION

HH Η

FRONT ELEVATION



## UTT/23/0990/FUL

## 7 Shire Hill Saffron Walden

### Site Location







### **Proposed Site Plan**



Page 61

### **Proposed Elevations**







1 North East Elevation

South West Elevation



2 North West Elevation



3 South East Elevation

### **Proposed Floor Plans**





Page 63



### Proposed Street Scene





### 3D Perspectives of Proposals







2 3D View 1 Front

1 3D Rear Vie