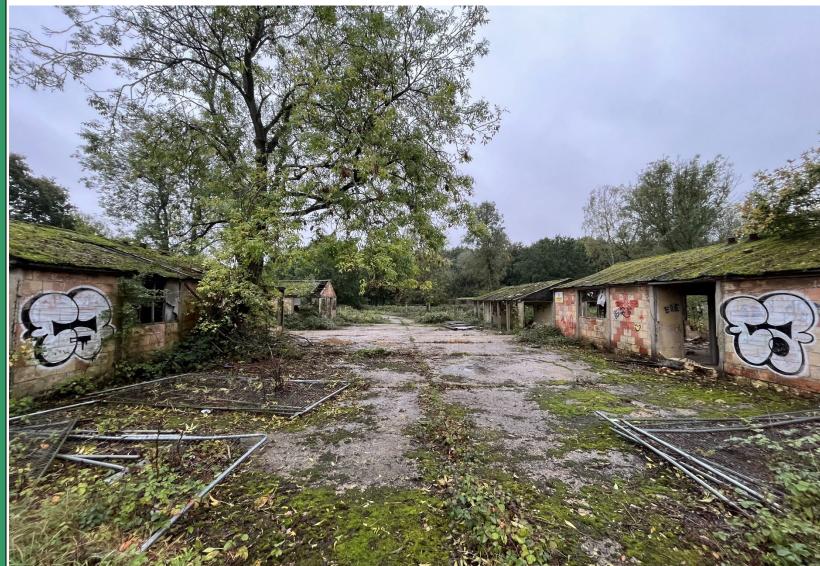

s and Floor Plans of Unit 7 (Holiday Lets)







NORTH ELEVATION



WEST ELEVATION

EAST ELEVATION

SOUTH ELEVATION 1:100 ELEVATIONS



#### Elevations and Floor Plans of Unit 8



NORTH ELEVATION



#### Elevations and Floor Plans of Plots 1-3 (3 no. dwellings)





# Elevations and Floor Plans of plot 4 (Water Tower Conversion)





Page 35

1:100 FLOOR PLANS





Second Floor



Third Floor



#### Looking North into the Site





## View East towards Units 2, 3 & 4





## Looking West towards Units 2, 3 & 5





### View North towards the Water Tower





## Looking North towards Water Tower





### Internal View of POW Hut





### Internal Views of Water Tower





## Looking West – Hut to be demolished





## Mural inside units 1 & 2





## Looking South back toward the drive





## UTT/23/0062/DFO Land East Of Parsonage Road Takeley



Page 47



Page 48

### **Proposed Ground Floor Plan**





SOUTH ELEVATION



WEST ELEVATION

### 3D Perspectives











**3D** Perspective

## Page 53



## UTT/23/2555/FUL

Land Behind The Old Cement Works Thaxted Road Saffron Walden





Page 55



## Proposed Ground Floor Extension



# Previously Approved Plans





## **Proposed Plans**



SIDE ELEVATION



SIDE ELEVATION

HH Η

FRONT ELEVATION



## UTT/23/0990/FUL

## 7 Shire Hill Saffron Walden

### Site Location







### **Proposed Site Plan**



Page 61

### **Proposed Elevations**







1 North East Elevation

South West Elevation



2 North West Elevation



3 South East Elevation

### **Proposed Floor Plans**





Page 63



### Proposed Street Scene





#