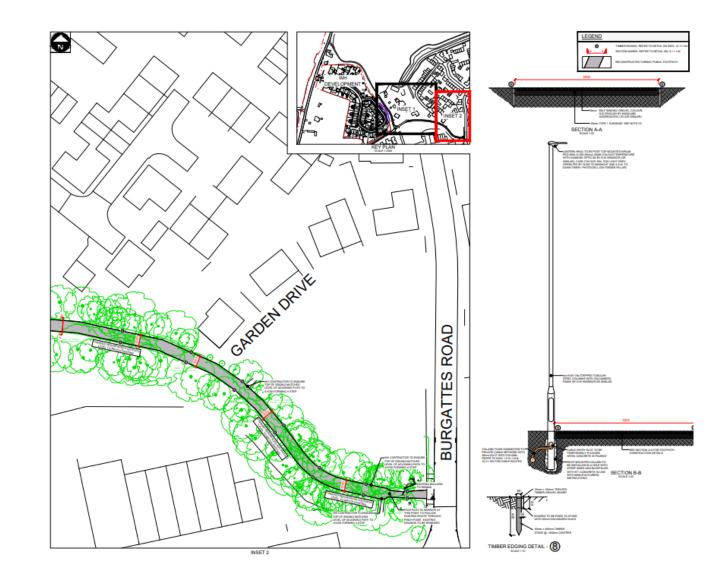

cks Lane Smiths Green Lane Takeley







### Smiths Green CA





#### Site Views



VIEW 12: View from Jack's Lane looking towards Jack's Field.



#### Site Views



VIEW 4 - View from PROW 48\_40 looking east across the Site towards Smiths Green.



VIEW 5a - View from Smiths Green looking south



#### **Internal Site Views**







VIEW FACING NORTH



3



#### **Proposed Masterplan**





# **Proposed Street Scenes**



Page 14



#### **Proposed Street Scenes**



Page 15



# **Heights Diagram**





#### Visualisation





# Proposed vs Existing Access





# Proposed vs Existing Access





#### **Entrance Works**



Proposed Entrance to Site 1:250@A2



No. 2 Maggotts Cottage



2 1



Proposed Entrance to Site 1:100@A2

Page 20



### **PRoW Works**





#### **PRoW Works**





#### **Proposed Masterplan**



Page 23



### UTT/22/1261/FUL Land To The West Of Mill Lane Hatfield Heath







#### Proposed Site Plan





#### Elevations and Floor Plans of Units 1 & 2 (Holiday Lets)





#### Elevations and Floor Plans of Unit 3<sup>e</sup> (Holiday Lets)



**N** 

GROUND FLOOR





EAST ELEVATION



NORTH ELEVATION

WEST ELEVATION

1:100 ELEVATIONS

SOUTH ELEVATION



#### Elevations and Floor Plans of Unit 4 (Holiday Lets)





#### Elevations and Floor Plans of Unit 5<sup>(1)</sup> (Holiday Lets)



GROUND FLOOR





WEST ELEVATION





NORTH ELEVATION

SOUTH ELEVATION

EAST ELEVATION

1:100 ELEVATIONS



# Elevations and Floor Plans of Unit 6 (Holiday Lets)





#### NORTH ELEVATION



WEST ELEVATION



EAST ELEVATION



# Elevations and Floor Plans of Unit