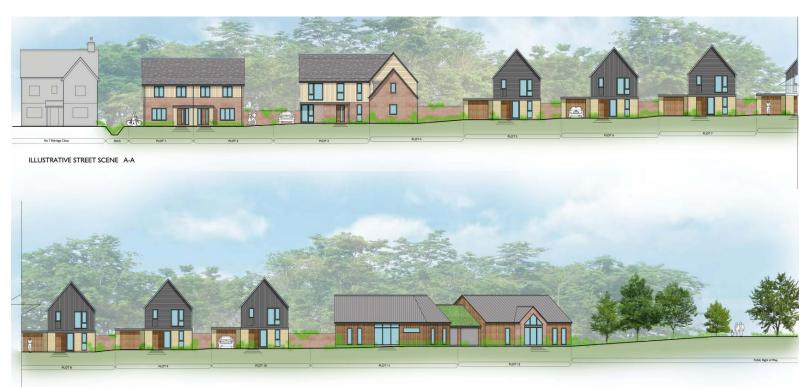

# Planning Committee 13<sup>th</sup> December 2023



# UTT/23/2616/PINS Land To The North Of Eldridge Close Clavering



### Location Plan





# **Proposed Site Plan**





#### **Illustrative Street Scene**



ILLUSTRATIVE STREET SCENE A-A



#### Site Photos











### UTT/23/2682/PINS Land At Warish Hall Farm North Of Jacks Lane Smiths Green Lane Takeley







### Smiths Green CA





#### Site Views



VIEW 12: View from Jack's Lane looking towards Jack's Field.



#### Site Views



VIEW 4 - View from PROW 48\_40 looking east across the Site towards Smiths Green.



VIEW 5a - View from Smiths Green looking south



#### **Internal Site Views**







VIEW FACING NORTH



3



#### **Proposed Masterplan**





# **Proposed Street Scenes**



Page 14



#### **Proposed Street Scenes**



Page 15



# **Heights Diagram**





#### Visualisation





# Proposed vs Existing Access





# Proposed vs Existing Access





#### **Entrance Works**



Proposed Entrance to Site 1:250@A2



No. 2