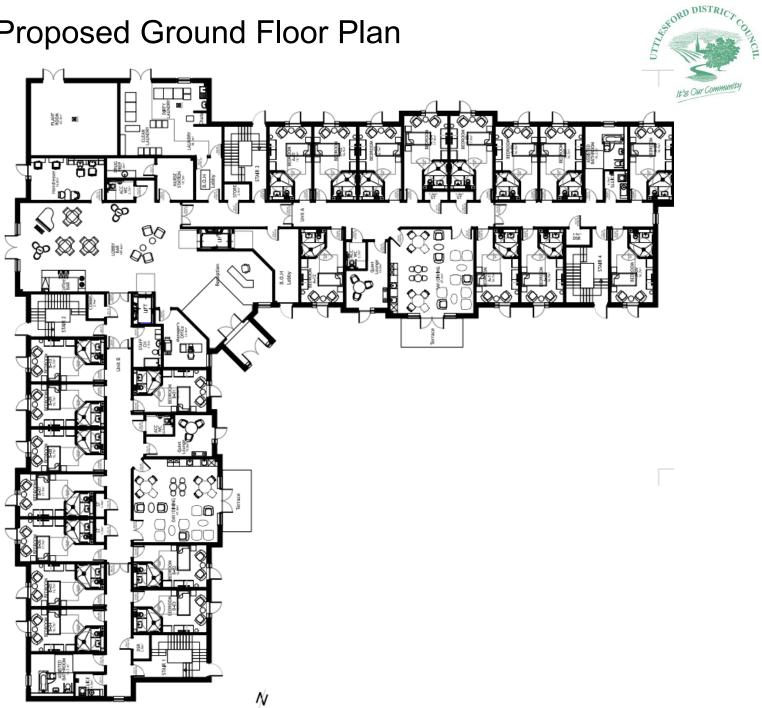

:100 ELEVATIONS



#### Elevations and Floor Plans of Unit 8



NORTH ELEVATION



#### Elevations and Floor Plans of Plots 1-3 (3 no. dwellings)





# Elevations and Floor Plans of plot 4 (Water Tower Conversion)





Page 35

1:100 FLOOR PLANS





Second Floor



Third Floor



#### Looking North into the Site





## View East towards Units 2, 3 & 4





## Looking West towards Units 2, 3 & 5





### View North towards the Water Tower





## Looking North towards Water Tower





### Internal View of POW Hut





### Internal Views of Water Tower





## Looking West – Hut to be demolished





## Mural inside units 1 & 2





## Looking South back toward the drive





## UTT/23/0062/DFO Land East Of Parsonage Road Takeley



Page 47



Page 48

### **Proposed Ground Floor Plan**





SOUTH ELEVATION



WEST ELEVATION

### 3D Perspectives











**3D** Perspective

## Page 53



## UTT/23/2555/FUL

Land Behind The Old Cement Works Thaxted Road Saffron Walden





Page 55



## Proposed Ground Floor Extension



# Previously Approved Plans





## **Proposed Plans**



SIDE ELEVATION



SIDE ELEVATION

HH Η

FRONT ELEVATION



## UTT/23/0990/FUL

## 7 Shire Hill Saffron Walden

### Site Location







### **Proposed Site Plan**



Page 61

### **Proposed Elevations**







1 North East Elevation

South West Elevation



2 North West Elevation



3 South East Elevation

### **Proposed Floor Plans**





Page 63



### Proposed Street Scene





### 3D Perspectives of Proposals







2 3D View 1 Front

1 3D Rear View 1





## UTT/23/2119/FUL Land Between 39 and