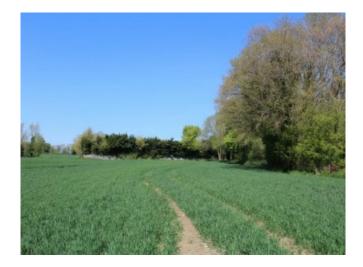

#### Site Views

VIEW 4 - View from PROW 48\_40 looking east across the Site towards Smiths Green.

VIEW 5a - View from Smiths Green looking south