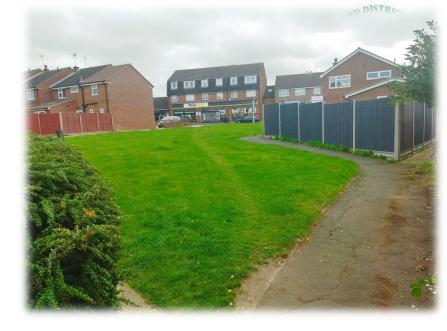

**3D** Perspective

## Page 53



## UTT/23/2555/FUL

Land Behind The Old Cement Works Thaxted Road Saffron Walden





Page 55



## Proposed Ground Floor Extension



# Previously Approved Plans





## **Proposed Plans**



SIDE ELEVATION



SIDE ELEVATION

HH Η

FRONT ELEVATION



## UTT/23/0990/FUL

## 7 Shire Hill Saffron Walden

### Site Location







### **Proposed Site Plan**



Page 61

### **Proposed Elevations**







1 North East Elevation

South West Elevation



2 North West Elevation



3 South East Elevation

### **Proposed Floor Plans**





Page 63



### Proposed Street Scene





### 3D Perspectives of Proposals







2 3D View 1 Front

1 3D Rear View 1





## UTT/23/2119/FUL Land Between 39 and 41 Cromwell Road Saffron Walden









#### Location Plan







### **Photographs**