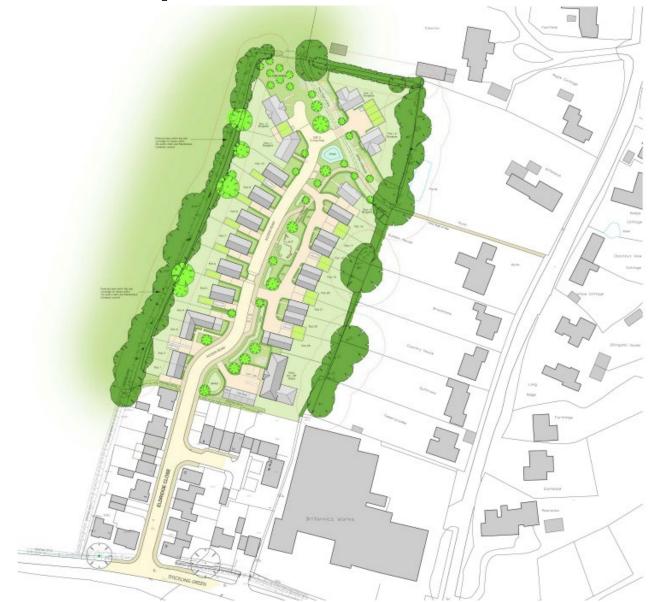

# Planning Committee 13<sup>th</sup> December 2023



# UTT/23/2616/PINS Land To The North Of Eldridge Close Clavering



### Location Plan





# **Proposed Site Plan**





#### **Illustrative Street Scene**



ILLUSTRATIVE STREET SCENE A-A



#### Site Photos











### UTT/23/2682/PINS Land At Warish Hall Farm North Of Jacks Lane Smiths Green Lane Takeley







### Smiths Green CA





#### Site Views



VIEW 12: View from Jack's Lane looking towards Jack's Field.



#### Site Views



VIEW 4 - View from PROW 48\_40 looking east across the Site towards Smiths Green.



VIEW 5a - View from Smiths Green looking south



#### **Internal Site Views**







VIEW FACING NORTH



3



#### **Proposed Masterplan**





# **Proposed Street Scenes**



Page 14



#### **Proposed Street Scenes**



Page 15



# **Heights Diagram**





#### Visualisation





# Proposed vs Existing Access





# Proposed vs Existing Access





#### **Entrance Works**



Pro