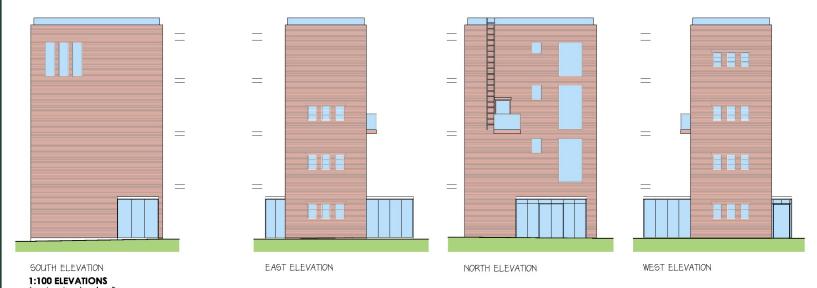

#### Elevations and Floor Plans of Unit 3<sup>e</sup> (Holiday Lets)

**N** 

GROUND FLOOR

EAST ELEVATION

NORTH ELEVATION

WEST ELEVATION

1:100 ELEVATIONS

SOUTH ELEVATION