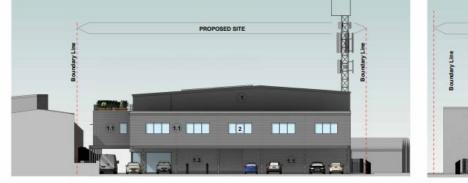

l View of POW Hut





### Internal Views of Water Tower





## Looking West – Hut to be demolished





## Mural inside units 1 & 2





## Looking South back toward the drive





## UTT/23/0062/DFO Land East Of Parsonage Road Takeley



Page 47



Page 48

### **Proposed Ground Floor Plan**





SOUTH ELEVATION



WEST ELEVATION

### 3D Perspectives











**3D** Perspective

## Page 53



## UTT/23/2555/FUL

Land Behind The Old Cement Works Thaxted Road Saffron Walden





Page 55



## Proposed Ground Floor Extension



# Previously Approved Plans





## **Proposed Plans**



SIDE ELEVATION



SIDE ELEVATION

HH Η

FRONT ELEVATION



## UTT/23/0990/FUL

## 7 Shire Hill Saffron Walden

### Site Location







### **Proposed Site Plan**



Page 61

### **Proposed Elevations**







1 North East Elevation

South West Elevation



2 North West Elevation



3 South East Elevation

### **Proposed Floor Plans**





Page 63



### Proposed Street Scene





### 3D Perspectives of Proposals







2 3D View 1 Front

1 3D Rear View 1





## UTT/23/2119/FUL Land Between 39 and 41 Cromwell Road Saffron Walden









#### Location Plan







### **Photographs**