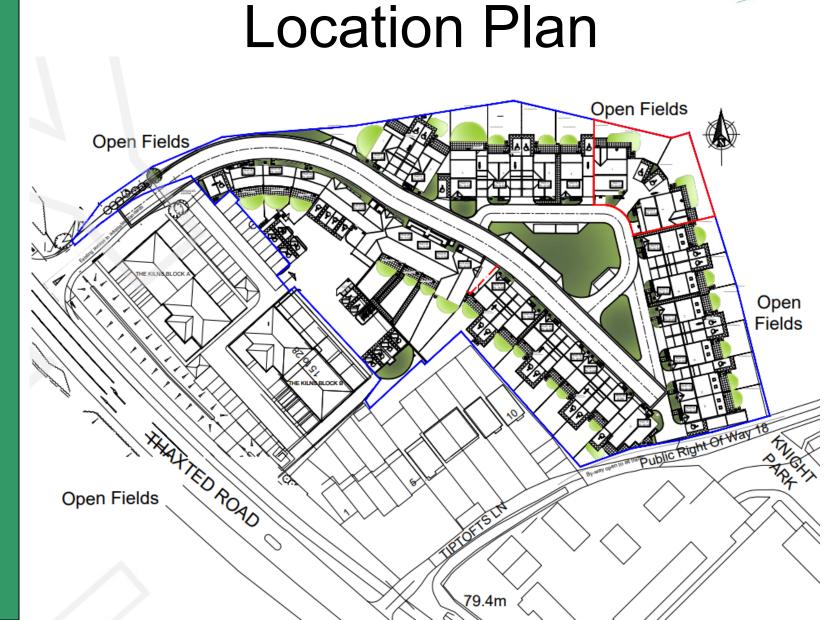

## UTT/23/2119/FUL Land Between 39 and 41 Cromwell Road Saffron Walden

#### Location Plan