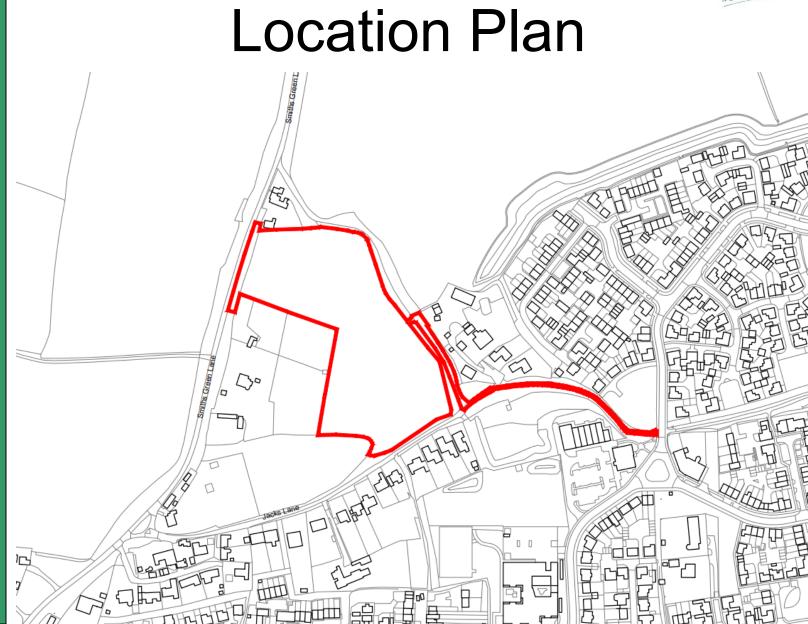

# Planning Committee 13<sup>th</sup> December 2023



# UTT/23/2616/PINS Land To The North Of Eldridge Close Clavering



### Location Plan





# **Proposed Site Plan**





#### **Illustrative Street Scene**



ILLUSTRATIVE STREET SCENE A-A



#### Site Photos











### UTT/23/2682/PINS Land At Warish Hall Farm North Of Jacks Lane Smiths Green Lane Takeley







### Smiths Green CA





#### Site Views



VIEW 12: View from Jack's Lane looking towards Jack's Field.



#### Site Views



VIEW 4 - View from PROW 48\_40 looking east across the Site towards Smiths Green.



VIEW 5a - View from Smiths Green looking south



#### **Internal Site Views**







VIEW FACING NORTH



3



#### **Proposed Masterplan**





# **Proposed Street Scenes**



Page 14



#### **Proposed Street Scenes**



Page 15



# **Heights Diagram**





#### Visualisation





# Proposed vs Existing Access





# Proposed vs Existing Access





#### **Entrance Works**



Proposed Entrance to Site 1:250@A2



No. 2 Maggotts Cottage



2 1



Proposed Entrance to Site 1:100@A2

Page 20



### **PRoW Works**





#### **PRoW Works**





#### **Proposed Masterplan**



Pa