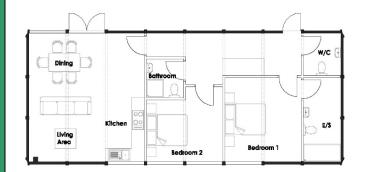

#### Elevations and Floor Plans of Unit 3<sup>e</sup> (Holiday Lets)

**N** 

GROUND FLOOR

EAST ELEVATION

NORTH ELEVATION

WEST ELEVATION

1:100 ELEVATIONS

SOUTH ELEVATION