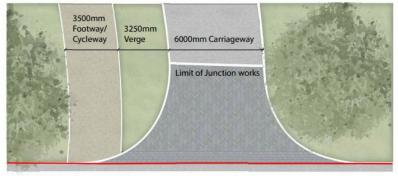

E A-A



#### Site Photos











### UTT/23/2682/PINS Land At Warish Hall Farm North Of Jacks Lane Smiths Green Lane Takeley







### Smiths Green CA





#### Site Views



VIEW 12: View from Jack's Lane looking towards Jack's Field.



#### Site Views



VIEW 4 - View from PROW 48\_40 looking east across the Site towards Smiths Green.



VIEW 5a - View from Smiths Green looking south



#### **Internal Site Views**







VIEW FACING NORTH



3



#### **Proposed Masterplan**





# **Proposed Street Scenes**



Page 14



#### **Proposed Street Scenes**



Page 15



# **Heights Diagram**





#### Visualisation





# Proposed vs Existing Access





# Proposed vs Existing Access





#### **Entrance Works**



Proposed Entrance to Site 1:250@A2



No. 2 Maggotts Cottage



2 1



Proposed Entrance to Site 1:100@A2

Page 20



### **PRoW Works**





#### **PRoW Works**





#### **Proposed Masterplan**



Page 23



### UTT/22/1261/FUL Land To The West Of Mill Lane Hatfield Heath







#### Proposed Site Plan





#### Elevations and Floor Plans of Units 1 & 2 (Holiday Lets)





#### Elevations and Floor Plans of Unit 3<sup>e</sup> (Holiday Lets)



**N** 

GROUND FLOOR





EAST ELEVATION



NORTH ELEVATION

WEST ELEVATION

1:100 ELEVATIONS

SOUTH ELEVATION



#### Elevations and Floor Plans of Unit 4 (Holiday Lets)





#### Elevations and Floor Plans of Unit 5<sup>(1)</sup> (Holiday Lets)



GROUND FLOOR





WEST ELEVATION





NORTH ELEVATION

SOUTH ELEVATION

EAST ELEVATION

1:100 ELEVATIONS



# Elevations and Floor Plans of Unit 6 (Holiday Lets)





##