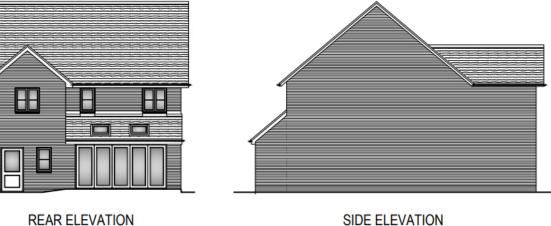

## UTT/23/0990/FUL

## 7 Shire Hill Saffron Walden

### **Proposed Elevations**

1 North East Elevation

South West Elevation

2 North West Elevation

3 South East Elevation