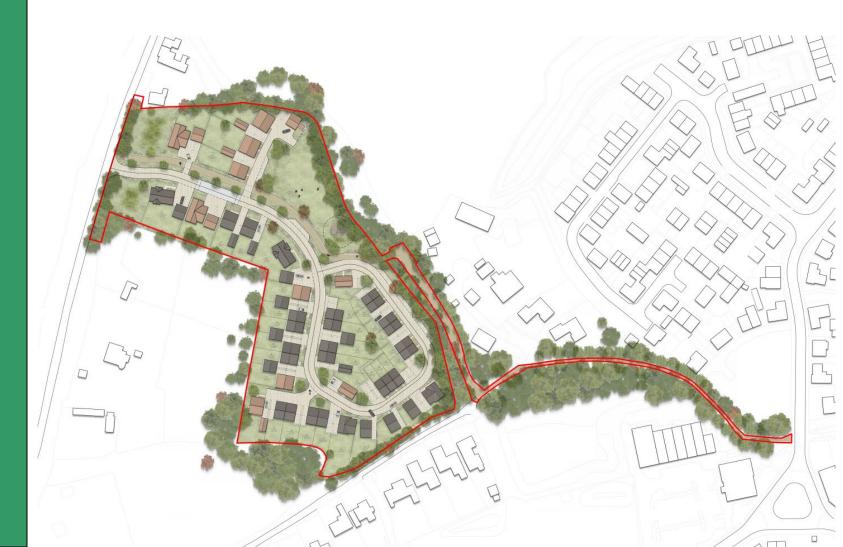

### UTT/22/1261/FUL Land To The West Of Mill Lane Hatfield Heath

#### Proposed Site Plan