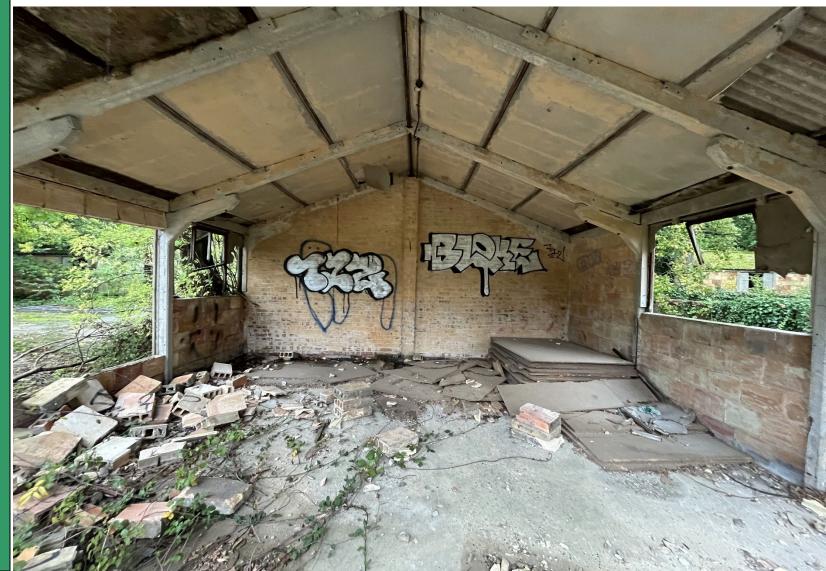

LEVATION

1:100 ELEVATIONS



# Elevations and Floor Plans of Unit 6 (Holiday Lets)





#### NORTH ELEVATION



WEST ELEVATION



EAST ELEVATION



# Elevations and Floor Plans of Unit 7 (Holiday Lets)







NORTH ELEVATION



WEST ELEVATION

EAST ELEVATION

SOUTH ELEVATION 1:100 ELEVATIONS



#### Elevations and Floor Plans of Unit 8



NORTH ELEVATION



#### Elevations and Floor Plans of Plots 1-3 (3 no. dwellings)





# Elevations and Floor Plans of plot 4 (Water Tower Conversion)





Page 35

1:100 FLOOR PLANS





Second Floor



Third Floor



#### Looking North into the Site





## View East towards Units 2, 3 & 4





## Looking West towards Units 2, 3 & 5





### View North towards the Water Tower





## Looking North towards Water Tower





### Internal View of POW Hut





### Internal Views of Water Tower





## Looking West – Hut to be demolished





## Mural inside units 1 & 2





## Looking South back toward the drive





## UTT/23/0062/DFO Land East Of Parsonage Road Takeley



Page 47



Page 48

### **Proposed Ground Floor Plan**





SOUTH ELEVATION



WEST ELEVATION

### 3D Perspectives











**3D** Perspective

## Page 53



## UTT/23/2555/FUL

Land Behind The Old Cement Works Thaxted Road Saffron Walden





Page 55



## Proposed Ground Floor Extension



# Previously Approved Plans





## **Proposed Plans**



SIDE ELEVATION



SIDE ELEVATION

HH Η

FRONT ELEVATION



## UTT/23/0990/FUL

## 7 Shire Hill Saffron Walden

### Site Location







### **Proposed Site Plan**



Page 61

### **Proposed Elevations**







1 North East El