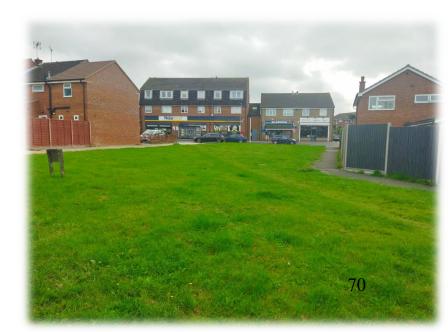

## Page 53



## UTT/23/2555/FUL

Land Behind The Old Cement Works Thaxted Road Saffron Walden





Page 55



## Proposed Ground Floor Extension



# Previously Approved Plans





## **Proposed Plans**



SIDE ELEVATION



SIDE ELEVATION

HH Η

FRONT ELEVATION



## UTT/23/0990/FUL

## 7 Shire Hill Saffron Walden

### Site Location







### **Proposed Site Plan**



Page 61

### **Proposed Elevations**







1 North East Elevation

South West Elevation



2 North West Elevation



3 South East Elevation

### **Proposed Floor Plans**





Page 63



### Proposed Street Scene





### 3D Perspectives of Proposals







2 3D View 1 Front

1 3D Rear View 1





## UTT/23/2119/FUL Land Between 39 and 41 Cromwell Road Saffron Walden









#### Location Plan







### **Photographs**