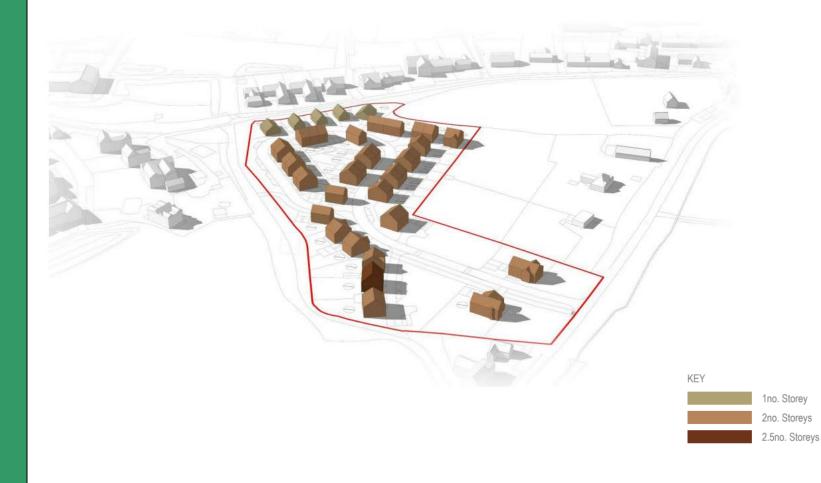

er 2023



# UTT/23/2616/PINS Land To The North Of Eldridge Close Clavering



### Location Plan





# **Proposed Site Plan**





#### **Illustrative Street Scene**



ILLUSTRATIVE STREET SCENE A-A



#### Site Photos











### UTT/23/2682/PINS Land At Warish Hall Farm North Of Jacks Lane Smiths Green Lane Takeley







### Smiths Green CA





#### Site Views



VIEW 12: View from Jack's Lane looking towards Jack's Field.



#### Site Views



VIEW 4 - View from PROW 48\_40 looking east across the Site towards Smiths Green.



VIEW 5a - View from Smiths Green looking south



#### **Internal Site Views**







VIEW FACING NORTH



3



#### **Proposed Masterplan**





# **Proposed Street Scenes**



Page 14



#### **Proposed Street Scenes**



Page 15



# **Heights Diagram**





#### Visualisation





# Proposed vs Existing Access





# Proposed vs Existing Access





#### **Entrance Works**



Proposed Entrance to Site 1:250@A2



No. 2 Maggotts Cottage



2 1



Proposed Entrance to Site 1:100@A2

Page 20



### **PRoW Works**





#### **PRoW Works**





#### **Proposed Masterplan**



Page 23



### UTT/22/1261/FUL Land To The West Of Mill Lane Hatfield Heath







#### Proposed Site Plan





#### Elevations and Floor Plans of Units 1 & 2 (Holiday Lets)





#### Elevations and Floor Plans of Unit 3<sup>e</sup> (Holiday Lets)



**N** 

GROUND FLOOR





EAST ELEVATION



NORTH ELEVATION

WEST ELEVATION

1:100 ELEVATIONS

SOUTH ELEVATION



#### Elevations and Floor Plans of Unit 4 (Holiday Lets)





#### Elevations and Floor Plans of Unit 5<sup>(1)