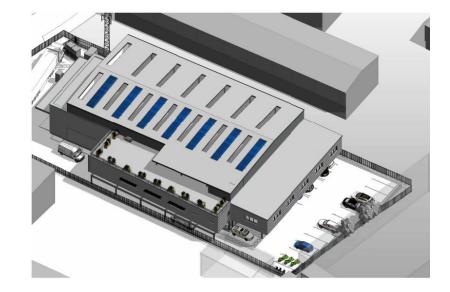

e 48

### **Proposed Ground Floor Plan**





SOUTH ELEVATION



WEST ELEVATION

### 3D Perspectives











**3D** Perspective

## Page 53



## UTT/23/2555/FUL

Land Behind The Old Cement Works Thaxted Road Saffron Walden





Page 55



## Proposed Ground Floor Extension



# Previously Approved Plans





## **Proposed Plans**



SIDE ELEVATION



SIDE ELEVATION

HH Η

FRONT ELEVATION



## UTT/23/0990/FUL

## 7 Shire Hill Saffron Walden

### Site Location







### **Proposed Site Plan**



Page 61

### **Proposed Elevations**







1 North East Elevation

South West Elevation



2 North West Elevation



3 South East Elevation

### **Proposed Floor Plans**





Page 63



### Proposed Street Scene





### 3D Perspectives of Proposals







2 3D View 1 Front

1 3D Rear View 1





## UTT/23/2119/FUL Land Between 39 and 41 Cromwell Road Saffron Walden









#### Location Plan







### **Photographs**