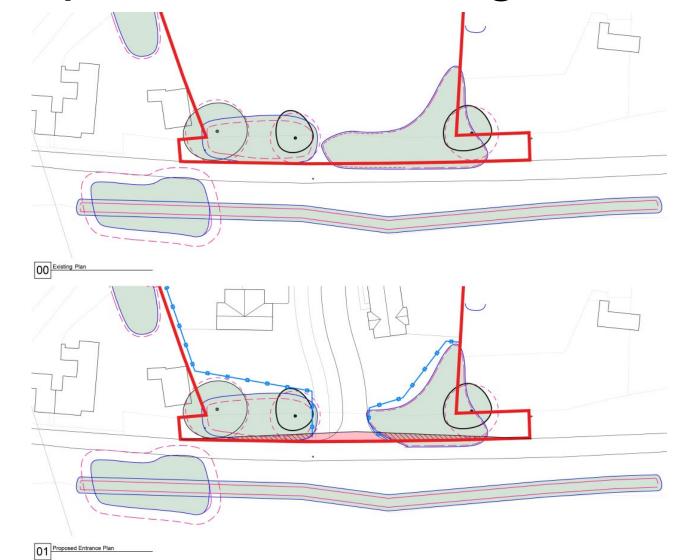

Close Clavering



### Location Plan





# **Proposed Site Plan**





#### **Illustrative Street Scene**



ILLUSTRATIVE STREET SCENE A-A



#### Site Photos











### UTT/23/2682/PINS Land At Warish Hall Farm North Of Jacks Lane Smiths Green Lane Takeley







### Smiths Green CA





#### Site Views



VIEW 12: View from Jack's Lane looking towards Jack's Field.



#### Site Views



VIEW 4 - View from PROW 48\_40 looking east across the Site towards Smiths Green.



VIEW 5a - View from Smiths Green looking south



#### **Internal Site Views**







VIEW FACING NORTH



3



#### **Proposed Masterplan**





# **Proposed Street Scenes**



Page 14



#### **Proposed Street Scenes**



Page 15



# **Heights Diagram**





#### Visualisation





# Proposed vs Existing Access





# Proposed vs Existing Access





#### **Entrance Works**



Proposed Entrance to Site 1:250@A2



No. 2 Maggotts Cottage



2 1



Proposed Entrance to Site 1:100@A2

Page 20



### **PRoW Works**





#### **PRoW Works**





#### **Proposed Masterplan**



Page 23



### UTT/22/1261/FUL Land To The West Of Mill Lane Hatfield Heath







#### Proposed Site Plan





#### Elevations and Floor Plans of Units 1 & 2 (Holiday Lets)





#### Elevations and Floor Plans of Unit 3<sup>e</sup> (Holiday Lets)



**N** 

GROUND FLOOR





EAST ELEVATION



NORTH ELEVATION

WEST ELEVATION

1:100 ELEVATIONS

SOUTH ELEVATION



#### Elevations and Floor Plans of Unit 4 (Holiday Lets)





#### Elevations and Floor Plans of Unit 5<sup>(1)</sup> (Holiday Lets)



GROUND FLOOR





WEST ELEVATION