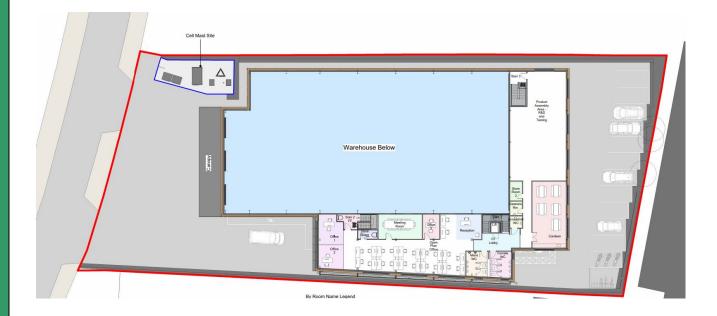

## Looking South back toward the drive





## UTT/23/0062/DFO Land East Of Parsonage Road Takeley



Page 47



Page 48

### **Proposed Ground Floor Plan**





SOUTH ELEVATION



WEST ELEVATION

### 3D Perspectives











**3D** Perspective

## Page 53



## UTT/23/2555/FUL

Land Behind The Old Cement Works Thaxted Road Saffron Walden





Page 55



## Proposed Ground Floor Extension



# Previously Approved Plans





## **Proposed Plans**



SIDE ELEVATION



SIDE ELEVATION

HH Η

FRONT ELEVATION



## UTT/23/0990/FUL

## 7 Shire Hill Saffron Walden

### Site Location







### **Proposed Site Plan**



Page 61

### **Proposed Elevations**







1 North East Elevation

South West Elevation



2 North West Elevation



3 South East Elevation

### **Proposed Floor Plans**





Page 63



### Proposed Street Scene





### 3D Perspectives of Proposals







2 3D View 1 Front

1 3D Rear View 1





## UTT/23/2119/FUL Land Between 39 and 41 Cromwell Road Saffron Walden









#### Location Plan







### **Photographs**