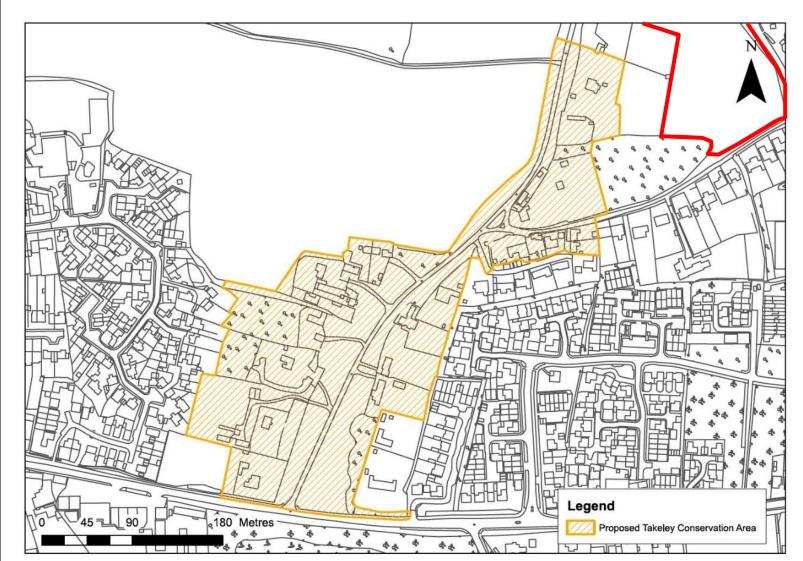

# Planning Committee 13<sup>th</sup> December 2023



# UTT/23/2616/PINS Land To The North Of Eldridge Close Clavering



### Location Plan





# **Proposed Site Plan**





#### **Illustrative Street Scene**



ILLUSTRATIVE STREET SCENE A-A



#### Site Photos











### UTT/23/2682/PINS Land At Warish Hall Farm North Of Jacks Lane Smiths Green Lane Takeley







### Smiths Green CA





#### Site Views



VIEW 12: View from Jack's Lane looking towards Jack's Field.



#### Site Views



VIEW 4 - View from PROW 48\_40 looking east across the Site towards Smiths Green.



VIEW 5a - View from Smiths Green looking south



#### **Internal Site Views**







VIEW FACING NORTH



3



#### **Proposed Masterplan**





# **Proposed Street Scenes**



Page 14



#### **Proposed Street Scenes**



Page 15



# **Heights Diagram**





#### Visualisation





# Proposed vs Existing Access





# Proposed vs Existing Access





#### **Entrance Works**



Proposed Entrance to Site 1:250@A2



No. 2 Maggotts Cottage



2 1



Proposed Entrance to Site 1:100@A2

Page 20



### **PRoW Works**





#### **PRoW Works**





#### **Proposed Masterplan**



Page 23



### UTT/22/1261/