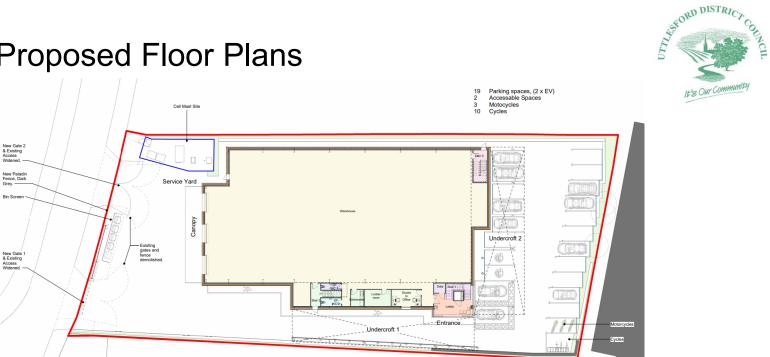

2





## Looking South back toward the drive





## UTT/23/0062/DFO Land East Of Parsonage Road Takeley



Page 47



Page 48

### **Proposed Ground Floor Plan**





SOUTH ELEVATION



WEST ELEVATION

### 3D Perspectives











**3D** Perspective

## Page 53



## UTT/23/2555/FUL

Land Behind The Old Cement Works Thaxted Road Saffron Walden





Page 55



## Proposed Ground Floor Extension



# Previously Approved Plans





## **Proposed Plans**



SIDE ELEVATION



SIDE ELEVATION

HH Η

FRONT ELEVATION



## UTT/23/0990/FUL

## 7 Shire Hill Saffron Walden

### Site Location







### **Proposed Site Plan**



Page 61

### **Proposed Elevations**







1 North East Elevation

South West Elevation



2 North West Elevation



3 South East Elevation

### **Proposed Floor Plans**





Page 63



### Proposed Street Scene





### 3D Perspectives of Proposals







2 3D View 1 Front

1 3D Rear View 1





## UTT/23/2119/FUL Land Between 39 and 41 Cromwell Road Saffron Walden









#### Location Plan







### **Photographs**