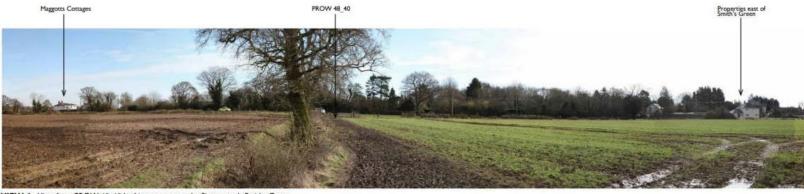

#### Site Views

VIEW 4 - View from PROW 48\_40 looking east across the Site towards Smiths Green.

VIEW 5a - View from Smiths Green looking south