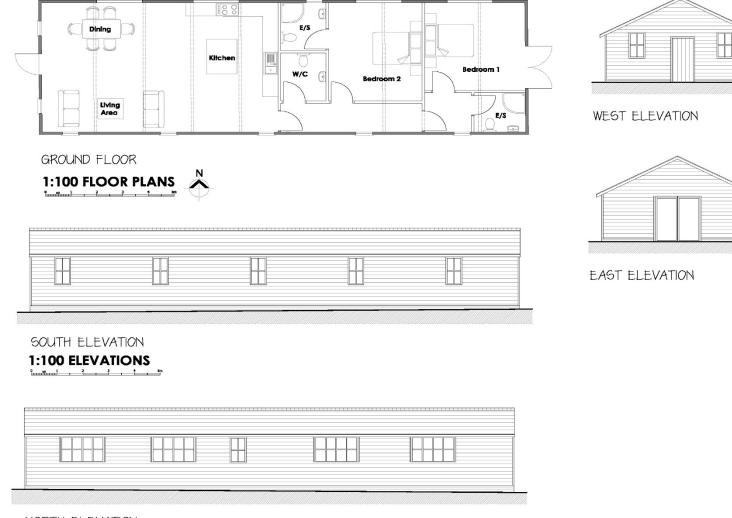

#### Elevations and Floor Plans of Unit 3<sup>e</sup> (Holiday Lets)

**N** 

GROUND FLOOR

EAST ELEVATION

NORTH ELEVATION

WEST ELEVATION

1:100 ELEVATIONS

SOUTH ELEVATION