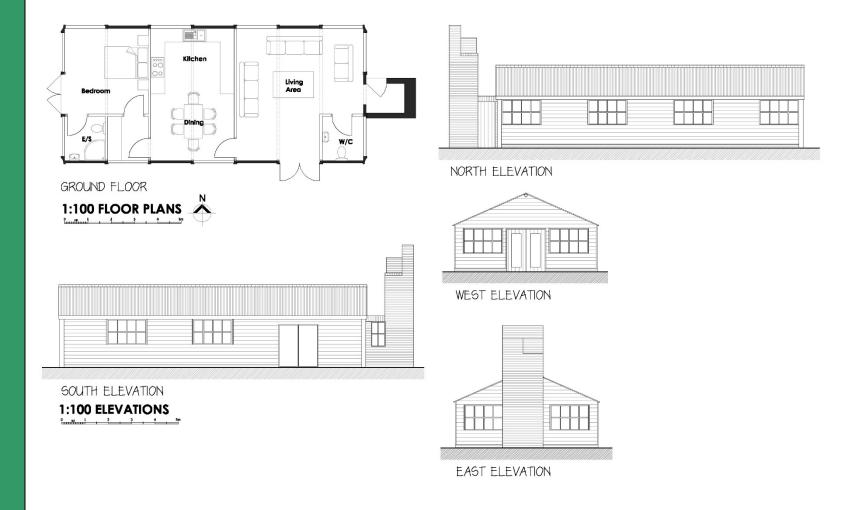

#### Elevations and Floor Plans of Unit 5<sup>(1)</sup> (Holiday Lets)

GROUND FLOOR

WEST ELEVATION

NORTH ELEVATION

SOUTH ELEVATION

EAST ELEVATION

1:100 ELEVATIONS