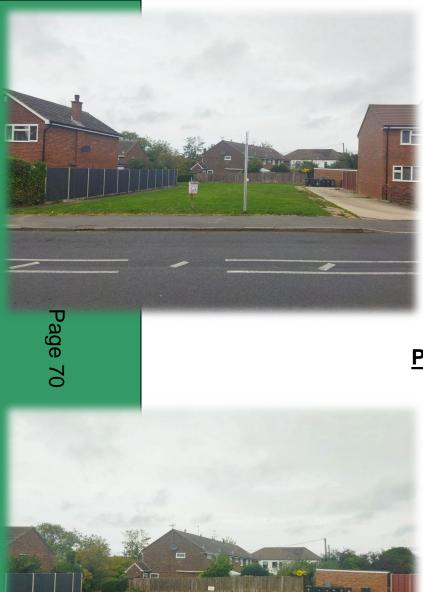

**3D** Perspective

## Page 53



## UTT/23/2555/FUL

Land Behind The Old Cement Works Thaxted Road Saffron Walden





Page 55



## Proposed Ground Floor Extension



# Previously Approved Plans





## **Proposed Plans**



SIDE ELEVATION



SIDE ELEVATION

HH Η

FRONT ELEVATION



## UTT/23/0990/FUL

## 7 Shire Hill Saffron Walden

### Site Location







### **Proposed Site Plan**



Page 61

### **Proposed Elevations**







1 North East Elevation

South West Elevation



2 North West Elevation



3 South East Elevation

### **Proposed Floor Plans**





Page 63



### Proposed Street Scene





### 3D Perspectives of Proposals







2 3D View 1 Front

1 3D Rear View 1





## UTT/23/2119/FUL Land Between 39 and 41 Cromwell Road Saffron Walden









#### Location Plan







### **Photographs**