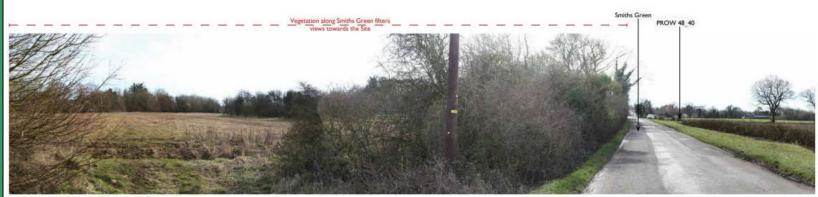

#### Site Views

VIEW 4 - View from PROW 48\_40 looking east across the Site towards Smiths Green.

VIEW 5a - View from Smiths Green looking south