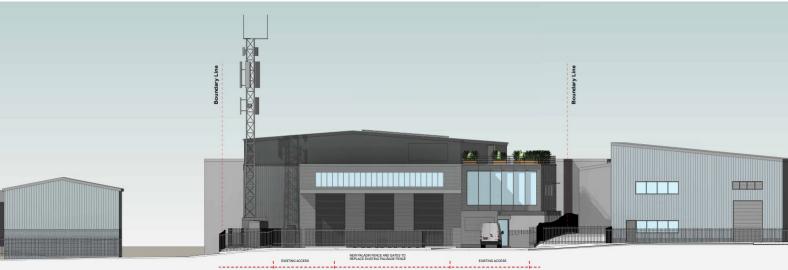

e





## UTT/23/0062/DFO Land East Of Parsonage Road Takeley



Page 47



Page 48

### **Proposed Ground Floor Plan**





SOUTH ELEVATION



WEST ELEVATION

### 3D Perspectives











**3D** Perspective

## Page 53



## UTT/23/2555/FUL

Land Behind The Old Cement Works Thaxted Road Saffron Walden





Page 55



## Proposed Ground Floor Extension



# Previously Approved Plans





## **Proposed Plans**



SIDE ELEVATION



SIDE ELEVATION

HH Η

FRONT ELEVATION



## UTT/23/0990/FUL

## 7 Shire Hill Saffron Walden

### Site Location







### **Proposed Site Plan**



Page 61

### **Proposed Elevations**







1 North East Elevation

South West Elevation



2 North West Elevation



3 South East Elevation

### **Proposed Floor Plans**





Page 63



### Proposed Street Scene





### 3D Perspectives of Proposals







2 3D View 1 Front

1 3D Rear View 1





## UTT/23/2119/FUL Land Between 39 and 41 Cromwell Road Saffron Walden









#### Location Plan







### **Photographs**