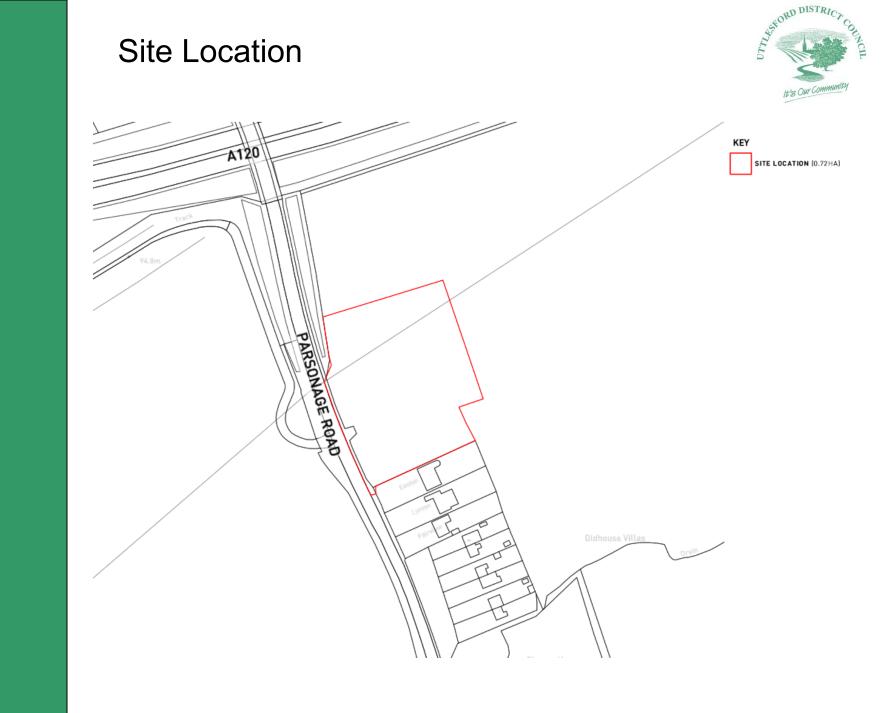

## UTT/23/0062/DFO Land East Of Parsonage Road Takeley

Page 47

Page 48

### Site Location