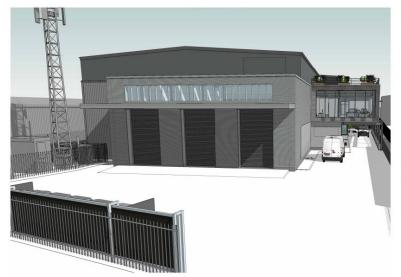

Parsonage Road Takeley



Page 47



Page 48

### **Proposed Ground Floor Plan**





SOUTH ELEVATION



WEST ELEVATION

### 3D Perspectives











**3D** Perspective

## Page 53



## UTT/23/2555/FUL

Land Behind The Old Cement Works Thaxted Road Saffron Walden





Page 55



## Proposed Ground Floor Extension



# Previously Approved Plans





## **Proposed Plans**



SIDE ELEVATION



SIDE ELEVATION

HH Η

FRONT ELEVATION



## UTT/23/0990/FUL

## 7 Shire Hill Saffron Walden

### Site Location







### **Proposed Site Plan**



Page 61

### **Proposed Elevations**







1 North East Elevation

South West Elevation



2 North West Elevation



3 South East Elevation

### **Proposed Floor Plans**





Page 63



### Proposed Street Scene





### 3D Perspectives of Proposals







2 3D View 1 Front

1 3D Rear View 1





## UTT/23/2119/FUL Land Between 39 and 41 Cromwell Road Saffron Walden









#### Location Plan







### **Photographs**